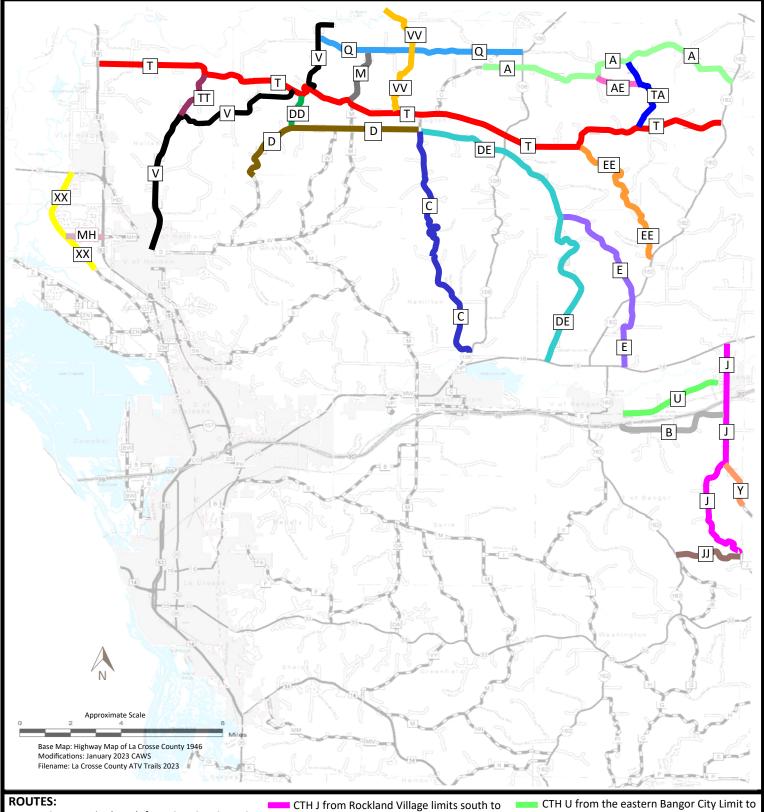

## La Crosse County ATV Trails 2023

- CTH A entire length from CTH C to STH 16
- CTH AE entire length from CTH A to CTH T
- CTH B from I90 to CTH J
- CTH C from STH 108 to CTH DE
  - CTH D from CTH C to the Farmington
- CTH DD entire length from CTH T to CTH D

  CTH DE entire length from STH 16 to CTH
  - CCTH E entire length from STH 16 to CTH T

    CTH EE entire length from STH 162 CTH T
- CTH J from Rockland Village limits south to Monroe County Line
- CTH JJ entire length from STH 162 to CTH J
- CTH M from CTH D to CTH Q
- CTH MH from CTH XX east to Holmen Village limits
- CTH Q entire length from CTH V to STH 10
- CTH T entire length from STH 162 to STH 53

  CTH TA entire length from CTH T to CTH A
- CTH TT entire length from CTH T to CTH V

- the western Rockland City Limit to
- CTH V from the end of CTH V to Holmen
  Village limits
- CTH VV entire length from CTH T to Jackson County Line
- CTH XX from Holland Town limits north to
- CTH Y entire length from CTH J to the Monroe County Line