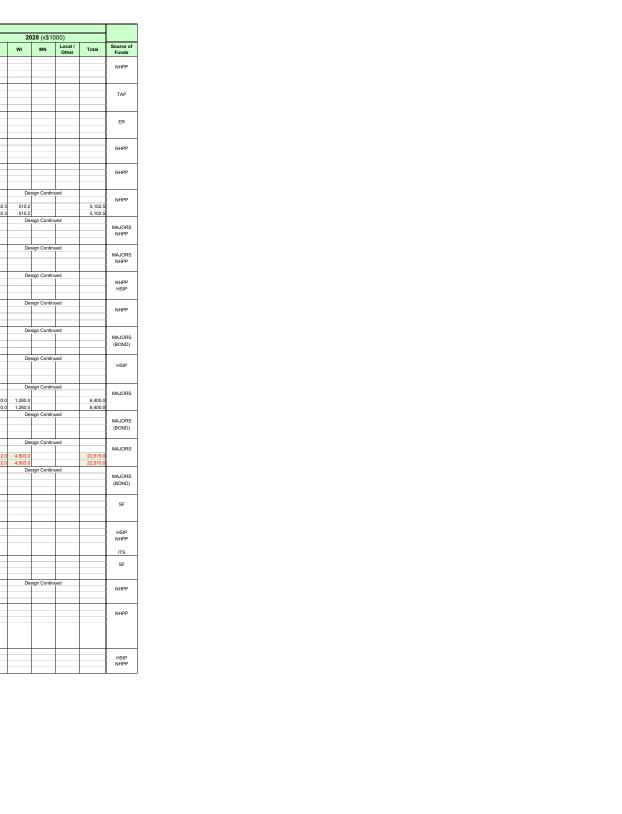

| anuary 1                 |                                          | ation improv             | vement Program Project List                                                                                                                                                                                                                                                                                                                                                                                                                                                                                                                                                                                                                                                                                                                                                                                                                                                                                                                                                                                                                                                                                                                                                                                                                                                                                                                                                                                                                                                                                                                                                                                                                                                                                                                                                                                                                                                                                                                                                                                                                                                                                                   |                       |                  |                                         |             | <b>025</b> (x\$1 | 000)                                  |         |         | -          | 026 (x\$1    | 000)    |          |                                         | 2    | <b>027</b> (x\$1 | 000)     |       |                    | -                  | 028 (x\$10    | 100)    |                    |                                                  |
|--------------------------|------------------------------------------|--------------------------|-------------------------------------------------------------------------------------------------------------------------------------------------------------------------------------------------------------------------------------------------------------------------------------------------------------------------------------------------------------------------------------------------------------------------------------------------------------------------------------------------------------------------------------------------------------------------------------------------------------------------------------------------------------------------------------------------------------------------------------------------------------------------------------------------------------------------------------------------------------------------------------------------------------------------------------------------------------------------------------------------------------------------------------------------------------------------------------------------------------------------------------------------------------------------------------------------------------------------------------------------------------------------------------------------------------------------------------------------------------------------------------------------------------------------------------------------------------------------------------------------------------------------------------------------------------------------------------------------------------------------------------------------------------------------------------------------------------------------------------------------------------------------------------------------------------------------------------------------------------------------------------------------------------------------------------------------------------------------------------------------------------------------------------------------------------------------------------------------------------------------------|-----------------------|------------------|-----------------------------------------|-------------|------------------|---------------------------------------|---------|---------|------------|--------------|---------|----------|-----------------------------------------|------|------------------|----------|-------|--------------------|--------------------|---------------|---------|--------------------|--------------------------------------------------|
| Project                  | State ID                                 | Sponsoring               | Project Description                                                                                                                                                                                                                                                                                                                                                                                                                                                                                                                                                                                                                                                                                                                                                                                                                                                                                                                                                                                                                                                                                                                                                                                                                                                                                                                                                                                                                                                                                                                                                                                                                                                                                                                                                                                                                                                                                                                                                                                                                                                                                                           | Project Type          | Exp.             | Fed                                     | WI 2        | 025 (X\$1        | Local /                               | Total   | Fed     | WI 2       | MN           | Local / | Total    | Fed                                     | WI 2 | 027 (X\$1        | Local /  | Total | Fed                | WI 2               | MN            | Local / | Total              | Source                                           |
| Number<br>43-25-005      | Number                                   | Agency                   | Project Description                                                                                                                                                                                                                                                                                                                                                                                                                                                                                                                                                                                                                                                                                                                                                                                                                                                                                                                                                                                                                                                                                                                                                                                                                                                                                                                                                                                                                                                                                                                                                                                                                                                                                                                                                                                                                                                                                                                                                                                                                                                                                                           | Project Type          | Type<br>PE       | reu                                     | ***         | mix              | Other                                 | Total   | reu     | •••        | IMIT         | Other   | Total    | reu                                     | ***  | mix              | Other    | Total | reu                | •••                | ·····         | Other   | Total              | Fund                                             |
| 43-26-005<br>43-27-005   |                                          | State of<br>Wisconsin /  | SW Region/District 6 Bridge Maintenance Project Group - See<br>Grouped Project Listing on LaCrosseCounty.org/MPO                                                                                                                                                                                                                                                                                                                                                                                                                                                                                                                                                                                                                                                                                                                                                                                                                                                                                                                                                                                                                                                                                                                                                                                                                                                                                                                                                                                                                                                                                                                                                                                                                                                                                                                                                                                                                                                                                                                                                                                                              | Br Rehab              | ROW<br>Const     |                                         |             |                  |                                       |         |         |            |              |         |          |                                         |      |                  |          |       |                    |                    |               |         |                    | NHPF                                             |
| 43-28-005                |                                          | Minnesota                | Grouped Freedom Edward on Edward School                                                                                                                                                                                                                                                                                                                                                                                                                                                                                                                                                                                                                                                                                                                                                                                                                                                                                                                                                                                                                                                                                                                                                                                                                                                                                                                                                                                                                                                                                                                                                                                                                                                                                                                                                                                                                                                                                                                                                                                                                                                                                       |                       | Total            |                                         |             |                  |                                       |         |         |            |              |         |          |                                         |      |                  |          |       |                    |                    |               |         |                    | İ                                                |
| 43-25-010<br>43-26-010   |                                          | Various                  | SW Region/District 6 Transportation Alternatives Program<br>Project Group - See Grouped Project Listing on                                                                                                                                                                                                                                                                                                                                                                                                                                                                                                                                                                                                                                                                                                                                                                                                                                                                                                                                                                                                                                                                                                                                                                                                                                                                                                                                                                                                                                                                                                                                                                                                                                                                                                                                                                                                                                                                                                                                                                                                                    | Other                 | PE<br>ROW        |                                         |             |                  |                                       |         |         |            |              |         |          |                                         |      |                  |          |       |                    |                    |               |         |                    | TAP                                              |
| 43-27-010<br>43-28-010   |                                          | Municipalities           | LaCrosseCounty.org/MPO                                                                                                                                                                                                                                                                                                                                                                                                                                                                                                                                                                                                                                                                                                                                                                                                                                                                                                                                                                                                                                                                                                                                                                                                                                                                                                                                                                                                                                                                                                                                                                                                                                                                                                                                                                                                                                                                                                                                                                                                                                                                                                        | Other                 | Const<br>Total   |                                         |             |                  |                                       |         |         |            |              |         |          |                                         |      |                  |          |       |                    |                    |               |         |                    | -                                                |
| 243-25-011               |                                          | State of                 | SW Region/District 6 Emergency Repair Project Group - See                                                                                                                                                                                                                                                                                                                                                                                                                                                                                                                                                                                                                                                                                                                                                                                                                                                                                                                                                                                                                                                                                                                                                                                                                                                                                                                                                                                                                                                                                                                                                                                                                                                                                                                                                                                                                                                                                                                                                                                                                                                                     |                       | Non Infr.<br>ROW |                                         |             |                  |                                       |         |         |            |              |         |          |                                         |      |                  |          |       |                    |                    |               |         |                    | FR                                               |
| 243-27-011<br>243-28-011 |                                          | Wisconsin /<br>Minnesota | Grouped Project Listing on LaCrosseCounty.org/MPO                                                                                                                                                                                                                                                                                                                                                                                                                                                                                                                                                                                                                                                                                                                                                                                                                                                                                                                                                                                                                                                                                                                                                                                                                                                                                                                                                                                                                                                                                                                                                                                                                                                                                                                                                                                                                                                                                                                                                                                                                                                                             | ER                    | Infr.            |                                         |             |                  |                                       |         |         |            |              |         |          |                                         |      |                  |          |       |                    |                    |               |         |                    | 1                                                |
| 43-20-011                |                                          |                          | IH 90, Black River Bridges, Round Lake Bridges, Bainbridge                                                                                                                                                                                                                                                                                                                                                                                                                                                                                                                                                                                                                                                                                                                                                                                                                                                                                                                                                                                                                                                                                                                                                                                                                                                                                                                                                                                                                                                                                                                                                                                                                                                                                                                                                                                                                                                                                                                                                                                                                                                                    |                       | Total<br>PE      |                                         | De          | esign Conti      | nued                                  |         |         |            |              |         |          |                                         |      |                  |          |       |                    |                    |               |         |                    | _                                                |
| 43-19-020                | 1070-04-34, 64                           | State of<br>Wisconsin    | Ped Bridge, Concrete Overlays B-32-34, 35, 46, 47 and Bridge<br>Rehabilitation B-32-73. Design Obligated in 2019, Construction                                                                                                                                                                                                                                                                                                                                                                                                                                                                                                                                                                                                                                                                                                                                                                                                                                                                                                                                                                                                                                                                                                                                                                                                                                                                                                                                                                                                                                                                                                                                                                                                                                                                                                                                                                                                                                                                                                                                                                                                | Sys Pres / Br<br>Repl | ROW<br>Const     | 6,809.7                                 | 756.6       | 3                |                                       | 7,566.3 | 3       | Cons       | truction Co  | ntinued |          |                                         |      |                  |          |       |                    |                    |               |         |                    | NHPP                                             |
|                          |                                          |                          | Anticipated in 2025-2026  IH 90 (West Salem to Sparta) Concrete Bridge Overlays of                                                                                                                                                                                                                                                                                                                                                                                                                                                                                                                                                                                                                                                                                                                                                                                                                                                                                                                                                                                                                                                                                                                                                                                                                                                                                                                                                                                                                                                                                                                                                                                                                                                                                                                                                                                                                                                                                                                                                                                                                                            |                       | Total<br>PE      | 6,809.7                                 | 756.6<br>De | sign Conti       | nued                                  | 7,566.3 | 3       | D∈         | sign Contir  | nued    |          |                                         |      |                  |          |       |                    |                    |               |         |                    | -                                                |
| 243-20-027               | 1074-00-31, 61                           | State of<br>Wisconsin    | CTH C (B-32-57). Design Obligated in 2022, Construction Anticipated in 2026-2027                                                                                                                                                                                                                                                                                                                                                                                                                                                                                                                                                                                                                                                                                                                                                                                                                                                                                                                                                                                                                                                                                                                                                                                                                                                                                                                                                                                                                                                                                                                                                                                                                                                                                                                                                                                                                                                                                                                                                                                                                                              | Sys Pres/Br<br>Rehab  | ROW<br>Const     |                                         |             |                  |                                       |         | 717.7   | 79.7       | 1            |         | 797.4    |                                         | Cons | truction Cor     | ntinued  |       |                    |                    |               |         |                    | NHPP                                             |
|                          |                                          |                          |                                                                                                                                                                                                                                                                                                                                                                                                                                                                                                                                                                                                                                                                                                                                                                                                                                                                                                                                                                                                                                                                                                                                                                                                                                                                                                                                                                                                                                                                                                                                                                                                                                                                                                                                                                                                                                                                                                                                                                                                                                                                                                                               |                       | Total<br>PE      |                                         | De          | esign Conti      | nued                                  |         | 717.7   | 79.7       | sign Contir  | nued    | 797.4    |                                         | De   | esign Contin     | ued      |       |                    | De                 | sign Continu  | led.    |                    | -                                                |
| 243-24-026               |                                          | State of                 | IH 90 (La Crosse to Sparta) Dresbach Bridges (B-32-222 &<br>223), Polymer Deck Overlays, Design Anticipated in 2024,                                                                                                                                                                                                                                                                                                                                                                                                                                                                                                                                                                                                                                                                                                                                                                                                                                                                                                                                                                                                                                                                                                                                                                                                                                                                                                                                                                                                                                                                                                                                                                                                                                                                                                                                                                                                                                                                                                                                                                                                          | Br Rehab              | ROW              |                                         |             | asigii Colia     | I I I I I I I I I I I I I I I I I I I |         |         | De         | Sign Contin  | lueu    |          |                                         |      | sign conti       | lueu .   |       |                    |                    | Sign Contin   | Jeu     |                    | NHPP                                             |
|                          | 1070-00-04, 84                           | Wisconsin                | Construction Anticipated in 2028 (other State Let -<br>reimbursement to MN-DOT)                                                                                                                                                                                                                                                                                                                                                                                                                                                                                                                                                                                                                                                                                                                                                                                                                                                                                                                                                                                                                                                                                                                                                                                                                                                                                                                                                                                                                                                                                                                                                                                                                                                                                                                                                                                                                                                                                                                                                                                                                                               |                       | Const<br>Total   |                                         |             |                  |                                       |         |         |            |              |         |          |                                         |      |                  |          |       | 4,592.3<br>4,592.3 | 510.2<br>510.2     |               |         | 5,102.5<br>5,102.5 | 5                                                |
|                          |                                          | State of                 | USH 53, City of La Crosse, Third Street (Cass Street to 2nd                                                                                                                                                                                                                                                                                                                                                                                                                                                                                                                                                                                                                                                                                                                                                                                                                                                                                                                                                                                                                                                                                                                                                                                                                                                                                                                                                                                                                                                                                                                                                                                                                                                                                                                                                                                                                                                                                                                                                                                                                                                                   |                       | PE<br>ROW        |                                         | De          | esign Conti      | nued                                  |         |         | De         | sign Contir  | nued    |          |                                         | De   | sign Contir      | ued      |       |                    | De                 | esign Continu | ued     |                    | MAJOR                                            |
| 43-20-016                | 5250-06-72, 74                           | Wisconsin                | Street), Pavement Replacement, Design under TIP #243-22-<br>021, Construction Anticipated in 2032-2033                                                                                                                                                                                                                                                                                                                                                                                                                                                                                                                                                                                                                                                                                                                                                                                                                                                                                                                                                                                                                                                                                                                                                                                                                                                                                                                                                                                                                                                                                                                                                                                                                                                                                                                                                                                                                                                                                                                                                                                                                        | Pav Repl              | Const            | *************************************** |             |                  |                                       |         |         |            |              |         |          | *************************************** |      |                  |          |       |                    |                    |               |         |                    | NHPP                                             |
|                          |                                          |                          |                                                                                                                                                                                                                                                                                                                                                                                                                                                                                                                                                                                                                                                                                                                                                                                                                                                                                                                                                                                                                                                                                                                                                                                                                                                                                                                                                                                                                                                                                                                                                                                                                                                                                                                                                                                                                                                                                                                                                                                                                                                                                                                               |                       | Total<br>PE      |                                         | De          | esign Conti      | nued                                  |         |         | De         | esign Contin | nued    |          |                                         | De   | esign Contir     | ued      |       |                    | De                 | sign Continu  | ued     |                    | -                                                |
| 43-20-028                | 5250-06-73, 75                           | State of<br>Wisconsin    | USH 53, City of La Crosse, Fourth Street (Cass Street to 2nd Street), Pavement Replacement, Design under TIP #243-22-                                                                                                                                                                                                                                                                                                                                                                                                                                                                                                                                                                                                                                                                                                                                                                                                                                                                                                                                                                                                                                                                                                                                                                                                                                                                                                                                                                                                                                                                                                                                                                                                                                                                                                                                                                                                                                                                                                                                                                                                         | Pav Repl              | ROW<br>Const     |                                         |             |                  |                                       |         |         |            |              |         |          |                                         |      |                  |          |       |                    |                    |               |         |                    | MAJOR<br>NHPP                                    |
|                          |                                          | Wildoniani               | 021, Construction Anticipated in 2032-2033                                                                                                                                                                                                                                                                                                                                                                                                                                                                                                                                                                                                                                                                                                                                                                                                                                                                                                                                                                                                                                                                                                                                                                                                                                                                                                                                                                                                                                                                                                                                                                                                                                                                                                                                                                                                                                                                                                                                                                                                                                                                                    |                       | Total            |                                         |             |                  |                                       |         |         |            |              |         |          |                                         |      |                  |          |       |                    |                    |               |         |                    | MILET                                            |
| 243-22-018               | 1630-03-03, 25,                          | State of                 | USH 53, La Crosse - Galesville (Old Hwy 93 to Black River),                                                                                                                                                                                                                                                                                                                                                                                                                                                                                                                                                                                                                                                                                                                                                                                                                                                                                                                                                                                                                                                                                                                                                                                                                                                                                                                                                                                                                                                                                                                                                                                                                                                                                                                                                                                                                                                                                                                                                                                                                                                                   |                       | PE<br>ROW        |                                         | De          | esign Conti      | nued                                  |         |         | De<br>27.5 | sign Contir  | nued    | 27.5     |                                         | De   | sign Contir      | ued      |       |                    | De                 | sign Continu  | ued     |                    | NHPP                                             |
| 243-22-018               | 73, 75                                   | Wisconsin                | Resurface, Design Obligated in 2022, Real Estate Anticipated<br>in 2026, Construction Anticipated in 2030                                                                                                                                                                                                                                                                                                                                                                                                                                                                                                                                                                                                                                                                                                                                                                                                                                                                                                                                                                                                                                                                                                                                                                                                                                                                                                                                                                                                                                                                                                                                                                                                                                                                                                                                                                                                                                                                                                                                                                                                                     | Sys Pres              | Const            |                                         |             |                  |                                       |         |         | 27.5       |              |         | 27.5     |                                         |      |                  |          |       |                    |                    |               |         |                    | HSIP                                             |
|                          |                                          |                          | USH 53, La Crosse - Galesville (STH 157 to Holmen Dr),                                                                                                                                                                                                                                                                                                                                                                                                                                                                                                                                                                                                                                                                                                                                                                                                                                                                                                                                                                                                                                                                                                                                                                                                                                                                                                                                                                                                                                                                                                                                                                                                                                                                                                                                                                                                                                                                                                                                                                                                                                                                        |                       | PE               |                                         | De          | esign Conti      | nued                                  |         |         |            | sign Contir  | nued    | 21.5     |                                         | De   | sign Contin      | ued      |       |                    | De                 | sign Contin   | ued     |                    |                                                  |
| 43-22-019                | 1630-03-04, 74                           | State of<br>Wisconsin    | Pavement Replacement, Design Obligated in 2022,                                                                                                                                                                                                                                                                                                                                                                                                                                                                                                                                                                                                                                                                                                                                                                                                                                                                                                                                                                                                                                                                                                                                                                                                                                                                                                                                                                                                                                                                                                                                                                                                                                                                                                                                                                                                                                                                                                                                                                                                                                                                               | Pav Repl              | ROW<br>Const     |                                         |             |                  |                                       |         |         |            |              |         |          |                                         |      |                  |          |       |                    |                    |               |         |                    | NHPP                                             |
|                          |                                          |                          | Construction Anticipated in 2031-2032 (Advanceable to 2029)                                                                                                                                                                                                                                                                                                                                                                                                                                                                                                                                                                                                                                                                                                                                                                                                                                                                                                                                                                                                                                                                                                                                                                                                                                                                                                                                                                                                                                                                                                                                                                                                                                                                                                                                                                                                                                                                                                                                                                                                                                                                   |                       | Total            |                                         |             |                  | 1                                     |         |         |            |              |         |          |                                         |      |                  | ·        |       |                    |                    |               |         |                    |                                                  |
| 243-22-021               | 1630-09-00                               | State of                 | USH 53, USH 14/61 - IH 90 (PE thru Environmental<br>Document/Study - Includes USH 14/61, USH 53, WIS 16, WIS                                                                                                                                                                                                                                                                                                                                                                                                                                                                                                                                                                                                                                                                                                                                                                                                                                                                                                                                                                                                                                                                                                                                                                                                                                                                                                                                                                                                                                                                                                                                                                                                                                                                                                                                                                                                                                                                                                                                                                                                                  | Re Constr             | PE<br>ROW        |                                         | De          | esign Conti      | nued                                  |         |         | De         | sign Contir  | nued    |          |                                         | De   | sign Contir      | ued      |       |                    | De                 | sign Contin   | ued     |                    | MAJOR                                            |
| 43-22-021                | 1030-05-00                               | Wisconsin                | <ol> <li>Reconstruct, Design obligated 2022, Construction TIP #'s:<br/>243-20-016, 243-20-028</li> </ol>                                                                                                                                                                                                                                                                                                                                                                                                                                                                                                                                                                                                                                                                                                                                                                                                                                                                                                                                                                                                                                                                                                                                                                                                                                                                                                                                                                                                                                                                                                                                                                                                                                                                                                                                                                                                                                                                                                                                                                                                                      | Ne Consu              | Const            |                                         |             |                  | -                                     |         |         |            |              |         |          |                                         |      |                  |          |       |                    |                    |               |         |                    | (BOND                                            |
|                          |                                          |                          | USH 53. La Crosse - Galesville (Sand Lake Rd Interchange NB                                                                                                                                                                                                                                                                                                                                                                                                                                                                                                                                                                                                                                                                                                                                                                                                                                                                                                                                                                                                                                                                                                                                                                                                                                                                                                                                                                                                                                                                                                                                                                                                                                                                                                                                                                                                                                                                                                                                                                                                                                                                   |                       | PE               |                                         | De          | esign Conti      | nued                                  |         |         | De         | sign Contin  | nued    |          |                                         | De   | sign Contin      | ued      |       |                    | De                 | sign Continu  | ued     |                    |                                                  |
| 243-24-013               | 1630-03-76                               | State of<br>Wisconsin    | Offramp), Signal & Left Turn Lane, Design under TIP #243-22-<br>19, Construction Anticipated in 2029 (Advanceable to 2027)                                                                                                                                                                                                                                                                                                                                                                                                                                                                                                                                                                                                                                                                                                                                                                                                                                                                                                                                                                                                                                                                                                                                                                                                                                                                                                                                                                                                                                                                                                                                                                                                                                                                                                                                                                                                                                                                                                                                                                                                    | Sys Pres              | ROW<br>Const     |                                         |             |                  |                                       |         |         |            |              |         |          |                                         |      |                  |          |       |                    |                    |               |         |                    | HSIP                                             |
|                          |                                          |                          |                                                                                                                                                                                                                                                                                                                                                                                                                                                                                                                                                                                                                                                                                                                                                                                                                                                                                                                                                                                                                                                                                                                                                                                                                                                                                                                                                                                                                                                                                                                                                                                                                                                                                                                                                                                                                                                                                                                                                                                                                                                                                                                               |                       | Total<br>PE      |                                         | D.          |                  |                                       |         |         |            |              |         |          |                                         | D.   |                  |          |       |                    |                    | -i Cti-       |         |                    | 1                                                |
| 243-23-020               | 7575-09-01, 71                           | State of                 | STH 16, La Crosse - Sparta (USH 53 to STH 35), Preliminary<br>Engineering/NEPA, Pavement Replacement, Design Obligated                                                                                                                                                                                                                                                                                                                                                                                                                                                                                                                                                                                                                                                                                                                                                                                                                                                                                                                                                                                                                                                                                                                                                                                                                                                                                                                                                                                                                                                                                                                                                                                                                                                                                                                                                                                                                                                                                                                                                                                                        | Pav Repl              | ROW              |                                         | De          | esign Conti      | nuea                                  |         |         | De         | sign Contir  | lued    |          |                                         | De   | esign Contir     | uea      |       |                    |                    | sign Contin   | Jea     |                    | MAJOR                                            |
| -40 20 020               | 1010-00-01, 11                           | Wisconsin                | in 2024, Construction Anticipated in 2028, Master Group TIP #:<br>243-22-021                                                                                                                                                                                                                                                                                                                                                                                                                                                                                                                                                                                                                                                                                                                                                                                                                                                                                                                                                                                                                                                                                                                                                                                                                                                                                                                                                                                                                                                                                                                                                                                                                                                                                                                                                                                                                                                                                                                                                                                                                                                  | T dv Ttopi            | Const<br>Total   |                                         |             |                  |                                       |         |         |            |              |         |          |                                         |      |                  |          |       | 5,120.0<br>5,120.0 | 1,280.0            |               |         | 6,400.0<br>6,400.0 | 3                                                |
|                          |                                          | 0                        | STH 16, La Crosse - Sparta (STH 35 to IH 90), includes WIS 157 from WIS 16 to IH 90, Preliminary Engineering/NEPA,                                                                                                                                                                                                                                                                                                                                                                                                                                                                                                                                                                                                                                                                                                                                                                                                                                                                                                                                                                                                                                                                                                                                                                                                                                                                                                                                                                                                                                                                                                                                                                                                                                                                                                                                                                                                                                                                                                                                                                                                            |                       | PE<br>ROW        |                                         | De          | esign Conti      | nued                                  |         |         | De         | sign Contir  | nued    |          |                                         | De   | sign Contir      | ued      |       |                    |                    | sign Continu  | ued     |                    | MAJOR                                            |
| 243-23-021               | 7575-09-02                               | State of<br>Wisconsin    | Reconstruct, Design Obligated in 2023, Master Group TIP #: 243-22-021                                                                                                                                                                                                                                                                                                                                                                                                                                                                                                                                                                                                                                                                                                                                                                                                                                                                                                                                                                                                                                                                                                                                                                                                                                                                                                                                                                                                                                                                                                                                                                                                                                                                                                                                                                                                                                                                                                                                                                                                                                                         | Re Constr             | Const            |                                         |             |                  |                                       |         |         |            |              |         |          |                                         |      |                  |          |       |                    |                    |               |         |                    | (BOND                                            |
|                          |                                          |                          |                                                                                                                                                                                                                                                                                                                                                                                                                                                                                                                                                                                                                                                                                                                                                                                                                                                                                                                                                                                                                                                                                                                                                                                                                                                                                                                                                                                                                                                                                                                                                                                                                                                                                                                                                                                                                                                                                                                                                                                                                                                                                                                               |                       | Total<br>PE      |                                         | De          | esign Conti      | nued                                  |         |         | De         | sign Contin  | nued    |          |                                         | De   | sign Contin      | ued      |       | -                  | De                 | sign Continu  | ued .   |                    |                                                  |
| 243-23-022               | 5221-09-00, 01,<br>72, 73, 74, 75,<br>76 | State of<br>Wisconsin    | STH 35, La Crosse - Trempealeau (USH 14/61 to USH 53),<br>Reconstruct, Design Obligated in 2023 & 2024, Master Group                                                                                                                                                                                                                                                                                                                                                                                                                                                                                                                                                                                                                                                                                                                                                                                                                                                                                                                                                                                                                                                                                                                                                                                                                                                                                                                                                                                                                                                                                                                                                                                                                                                                                                                                                                                                                                                                                                                                                                                                          | Re Constr             | ROW              |                                         |             |                  |                                       |         |         |            |              |         |          |                                         |      |                  |          |       | 18,012.0           |                    |               |         | 22.515.0           | MAJOR:                                           |
|                          | 76                                       | WISCONSIN                | TIP #: 243-22-021, Construction Anticipated in 2028-2030                                                                                                                                                                                                                                                                                                                                                                                                                                                                                                                                                                                                                                                                                                                                                                                                                                                                                                                                                                                                                                                                                                                                                                                                                                                                                                                                                                                                                                                                                                                                                                                                                                                                                                                                                                                                                                                                                                                                                                                                                                                                      |                       | Total            |                                         |             |                  |                                       |         |         |            |              |         |          |                                         |      |                  |          |       | 18,012.0           | 4,503.0<br>4,503.0 |               |         | 22,515.0           | Ó                                                |
|                          |                                          | State of                 | USH 53, La Crosse - Galesville (STH 35 to IH 90), Preliminary                                                                                                                                                                                                                                                                                                                                                                                                                                                                                                                                                                                                                                                                                                                                                                                                                                                                                                                                                                                                                                                                                                                                                                                                                                                                                                                                                                                                                                                                                                                                                                                                                                                                                                                                                                                                                                                                                                                                                                                                                                                                 |                       | PE<br>ROW        |                                         | De          | esign Conti      | nued                                  |         |         | De         | sign Contir  | nued    |          |                                         | De   | sign Contin      | ued<br>T |       |                    | De                 | sign Contin   | ued     |                    | MAJOR:                                           |
| 243-23-023               | 1630-09-01                               | Wisconsin                | Engineering/NEPA, Reconstruct, Design Obligated in 2023,<br>Master Group TIP #: 243-22-021                                                                                                                                                                                                                                                                                                                                                                                                                                                                                                                                                                                                                                                                                                                                                                                                                                                                                                                                                                                                                                                                                                                                                                                                                                                                                                                                                                                                                                                                                                                                                                                                                                                                                                                                                                                                                                                                                                                                                                                                                                    | Re Constr             | Const            |                                         |             |                  |                                       |         |         |            |              |         |          |                                         |      |                  |          |       |                    |                    |               |         |                    | (BOND)                                           |
|                          |                                          |                          |                                                                                                                                                                                                                                                                                                                                                                                                                                                                                                                                                                                                                                                                                                                                                                                                                                                                                                                                                                                                                                                                                                                                                                                                                                                                                                                                                                                                                                                                                                                                                                                                                                                                                                                                                                                                                                                                                                                                                                                                                                                                                                                               |                       | Total<br>PE      |                                         |             |                  |                                       |         |         |            |              |         |          |                                         |      |                  |          |       |                    |                    |               |         |                    | <del>                                     </del> |
| 243-20-031               | 1640-01-05, 75                           | State of<br>Wisconsin    | USH 14, La Crosse - Westby (Marion Road to Garner Place),<br>Mill & Overlay, Design obligated 2020, Construction Obligated                                                                                                                                                                                                                                                                                                                                                                                                                                                                                                                                                                                                                                                                                                                                                                                                                                                                                                                                                                                                                                                                                                                                                                                                                                                                                                                                                                                                                                                                                                                                                                                                                                                                                                                                                                                                                                                                                                                                                                                                    | Sys Pres              | ROW              |                                         | Cone        | truction Co      | ntinued                               |         |         |            |              |         |          |                                         |      |                  |          |       |                    |                    |               |         |                    | SF                                               |
|                          |                                          | Wildoniani               | in 2024-20252025                                                                                                                                                                                                                                                                                                                                                                                                                                                                                                                                                                                                                                                                                                                                                                                                                                                                                                                                                                                                                                                                                                                                                                                                                                                                                                                                                                                                                                                                                                                                                                                                                                                                                                                                                                                                                                                                                                                                                                                                                                                                                                              |                       | Total            |                                         | COIIS       | aracaon oc       | illilided                             |         |         |            |              |         |          |                                         |      |                  |          |       |                    |                    |               |         |                    | <u> </u>                                         |
|                          | 1641-02-02, 22,                          | 0                        | USH 14, City of La Crosse, South Avenue; Green Bay St. to<br>Ward Ave., Reconstruct the roadway and improve the                                                                                                                                                                                                                                                                                                                                                                                                                                                                                                                                                                                                                                                                                                                                                                                                                                                                                                                                                                                                                                                                                                                                                                                                                                                                                                                                                                                                                                                                                                                                                                                                                                                                                                                                                                                                                                                                                                                                                                                                               |                       | PE               | •                                       |             |                  |                                       |         |         |            |              |         |          |                                         |      |                  |          |       |                    |                    |               |         |                    | HSIP                                             |
| 243-13-015               | 42, 43, 53, 54,<br>70, 72, 80, 82,       | State of<br>Wisconsin    | intersections, including traffic signal rehab at Green Bay St.<br>Design obligated 2013, ROW in 2019-2023, Construction                                                                                                                                                                                                                                                                                                                                                                                                                                                                                                                                                                                                                                                                                                                                                                                                                                                                                                                                                                                                                                                                                                                                                                                                                                                                                                                                                                                                                                                                                                                                                                                                                                                                                                                                                                                                                                                                                                                                                                                                       | Re Const              | Const            |                                         | Cons        | truction Co      | ntinued                               |         |         |            |              |         |          |                                         |      |                  |          |       |                    |                    |               |         |                    | NHPP                                             |
|                          | 3700-10-79                               |                          | Obligated in 2022-2023                                                                                                                                                                                                                                                                                                                                                                                                                                                                                                                                                                                                                                                                                                                                                                                                                                                                                                                                                                                                                                                                                                                                                                                                                                                                                                                                                                                                                                                                                                                                                                                                                                                                                                                                                                                                                                                                                                                                                                                                                                                                                                        |                       | Total            |                                         |             |                  |                                       |         |         |            |              |         |          |                                         |      |                  |          |       |                    |                    |               |         |                    | ITS                                              |
| 243-19-022               | 5200-03-33, 63                           | State of                 | USH 14, Cameron Ave & Cass St Structures B-32-202 & -300,<br>Paint and Repair. Design Obligated in 2019, Construction                                                                                                                                                                                                                                                                                                                                                                                                                                                                                                                                                                                                                                                                                                                                                                                                                                                                                                                                                                                                                                                                                                                                                                                                                                                                                                                                                                                                                                                                                                                                                                                                                                                                                                                                                                                                                                                                                                                                                                                                         | Sys Pres              | PE<br>ROW        |                                         |             |                  |                                       |         |         |            |              |         |          |                                         |      |                  |          |       |                    |                    |               |         |                    | SF                                               |
|                          |                                          | Wisconsin                | Obligated in 2024                                                                                                                                                                                                                                                                                                                                                                                                                                                                                                                                                                                                                                                                                                                                                                                                                                                                                                                                                                                                                                                                                                                                                                                                                                                                                                                                                                                                                                                                                                                                                                                                                                                                                                                                                                                                                                                                                                                                                                                                                                                                                                             | -,                    | Const<br>Total   |                                         | Cons        | truction Co      | ntinued                               |         |         |            |              |         |          |                                         |      |                  |          |       |                    |                    |               |         |                    | 1                                                |
|                          | 5000 00 04 04                            | State of                 | USH 14, Cameron Ave & Cass St Structures B-32-202 & -300,                                                                                                                                                                                                                                                                                                                                                                                                                                                                                                                                                                                                                                                                                                                                                                                                                                                                                                                                                                                                                                                                                                                                                                                                                                                                                                                                                                                                                                                                                                                                                                                                                                                                                                                                                                                                                                                                                                                                                                                                                                                                     |                       | PE               |                                         |             |                  |                                       |         | 234.0   | 58.5       |              |         | 292.5    |                                         | De   | sign Contir      | ued      |       |                    | De                 | sign Contin   | ued     |                    | NHPP                                             |
| 243-24-040               | 5200-03-04, 84                           | Wisconsin                | Paint & Repair - Bridge Rahabilitation. Design Anticipated in<br>2025, Construction Anticipated in 2032                                                                                                                                                                                                                                                                                                                                                                                                                                                                                                                                                                                                                                                                                                                                                                                                                                                                                                                                                                                                                                                                                                                                                                                                                                                                                                                                                                                                                                                                                                                                                                                                                                                                                                                                                                                                                                                                                                                                                                                                                       | Sys Pres              | Const<br>Total   |                                         |             |                  |                                       |         | 234.0   | 58.5       |              |         | 292.5    |                                         |      |                  |          |       |                    |                    |               |         |                    | -                                                |
|                          |                                          |                          | arrier i a la constanta de la |                       | PE<br>ROW        |                                         | De          | esign Conti      | nued                                  |         |         |            | sign Contir  | nued    |          |                                         |      |                  |          |       |                    |                    |               |         |                    | NHPP                                             |
|                          | 5163-07-02, 20,                          | State of                 | STH 35, La Crosse County Line to Garner Place, Reconstruct<br>STH 35 / USH 14/61 Intersection. Design obligated in 2014.                                                                                                                                                                                                                                                                                                                                                                                                                                                                                                                                                                                                                                                                                                                                                                                                                                                                                                                                                                                                                                                                                                                                                                                                                                                                                                                                                                                                                                                                                                                                                                                                                                                                                                                                                                                                                                                                                                                                                                                                      |                       | Const            | 75.1                                    | 128.6       | 3                | 16.4                                  | 220.1   | 8,437.0 | 2,109.3    |              |         | 10,546.3 |                                         | Cons | truction Cor     | ntinued  |       | -                  |                    |               |         |                    | INTERP                                           |
| 243-14-026               | 24, 42, 43, 52,<br>53, 72, 77            | Wisconsin                | North half (-77) -ROW 2020, Construction 2021-2022. South half (-72) -ROW 2020, - UTL 2024, Construction Anticipated in                                                                                                                                                                                                                                                                                                                                                                                                                                                                                                                                                                                                                                                                                                                                                                                                                                                                                                                                                                                                                                                                                                                                                                                                                                                                                                                                                                                                                                                                                                                                                                                                                                                                                                                                                                                                                                                                                                                                                                                                       | Re Const              |                  |                                         |             |                  |                                       |         | 1       |            |              |         |          | l                                       |      |                  |          |       |                    |                    |               |         |                    |                                                  |
|                          |                                          |                          | 2026 (Advanceable to 2025)                                                                                                                                                                                                                                                                                                                                                                                                                                                                                                                                                                                                                                                                                                                                                                                                                                                                                                                                                                                                                                                                                                                                                                                                                                                                                                                                                                                                                                                                                                                                                                                                                                                                                                                                                                                                                                                                                                                                                                                                                                                                                                    |                       | Total            | 75.1                                    | 128.6       | 3                | 16.4                                  | 220.1   | 8,437.0 | 2,109.3    |              |         | 10.546.3 | l                                       |      |                  |          |       |                    |                    |               |         |                    |                                                  |
|                          | 7575-07-03, 23,                          | Chata of                 | STH 16, (La Crosse Street, City of La Crosse), Oakland St. to                                                                                                                                                                                                                                                                                                                                                                                                                                                                                                                                                                                                                                                                                                                                                                                                                                                                                                                                                                                                                                                                                                                                                                                                                                                                                                                                                                                                                                                                                                                                                                                                                                                                                                                                                                                                                                                                                                                                                                                                                                                                 |                       | PE<br>ROW        | /3.1                                    | 120.0       |                  | 10.4                                  | . 220.  | 0,407.0 | 2,108.3    |              |         | 10,040.0 |                                         |      |                  |          |       |                    |                    |               |         |                    | HSIP                                             |
| 43-11-024                | 7575-07-03, 23,<br>73, 83                | State of<br>Wisconsin    | Losey Blvd., Patch and overlay, Design obligated 2011.<br>Construction in 2022-2023                                                                                                                                                                                                                                                                                                                                                                                                                                                                                                                                                                                                                                                                                                                                                                                                                                                                                                                                                                                                                                                                                                                                                                                                                                                                                                                                                                                                                                                                                                                                                                                                                                                                                                                                                                                                                                                                                                                                                                                                                                           | Sys Pres              | Const            |                                         | Cons        | truction Co      | ntinued                               |         |         |            |              |         |          |                                         |      |                  |          |       |                    |                    |               |         |                    | HSIP<br>NHPP                                     |
|                          | 1                                        | I                        |                                                                                                                                                                                                                                                                                                                                                                                                                                                                                                                                                                                                                                                                                                                                                                                                                                                                                                                                                                                                                                                                                                                                                                                                                                                                                                                                                                                                                                                                                                                                                                                                                                                                                                                                                                                                                                                                                                                                                                                                                                                                                                                               |                       | Total            | 1                                       |             | 1                | 1                                     | 1       | 1       | 1          | 1            | 1       | 1        | ı                                       | 1    | 1                | 1        | 1     | 1                  | Ì                  | 1             | ı       |                    | 1                                                |