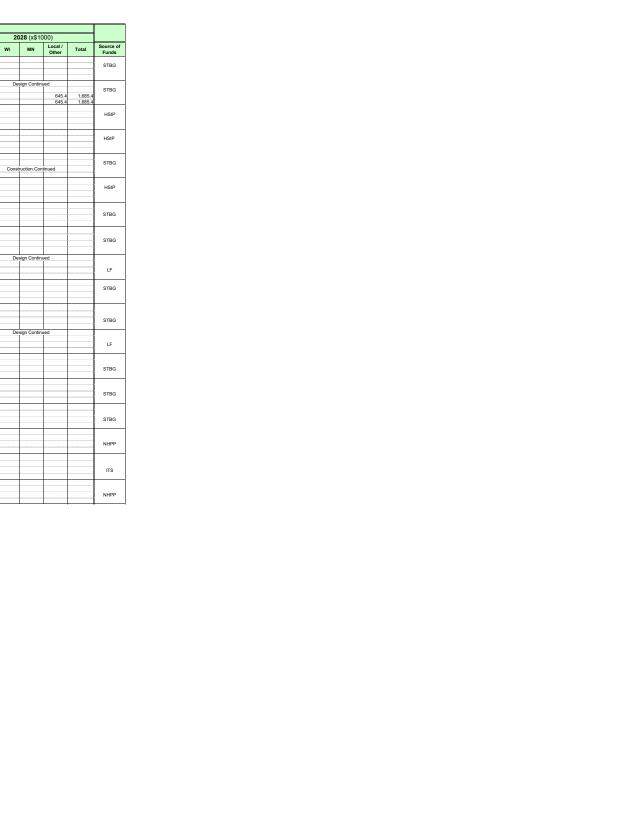

| anuary 1                 |                                          | ation improv             | vement Program Project List                                                                                                                                                                                                                                                                                                                                                                                                                                                                                                                                                                                                                                                                                                                                                                                                                                                                                                                                                                                                                                                                                                                                                                                                                                                                                                                                                                                                                                                                                                                                                                                                                                                                                                                                                                                                                                                                                                                                                                                                                                                                                                   |                       |                  |                                         |             | <b>025</b> (x\$1 | 000)                                  |         |         | -          | 026 (x\$1    | 000)    |          |                                         | 2    | <b>027</b> (x\$1 | 000)     |       |                    | -                  | 028 (x\$10    | 100)    |                    |                                                  |
|--------------------------|------------------------------------------|--------------------------|-------------------------------------------------------------------------------------------------------------------------------------------------------------------------------------------------------------------------------------------------------------------------------------------------------------------------------------------------------------------------------------------------------------------------------------------------------------------------------------------------------------------------------------------------------------------------------------------------------------------------------------------------------------------------------------------------------------------------------------------------------------------------------------------------------------------------------------------------------------------------------------------------------------------------------------------------------------------------------------------------------------------------------------------------------------------------------------------------------------------------------------------------------------------------------------------------------------------------------------------------------------------------------------------------------------------------------------------------------------------------------------------------------------------------------------------------------------------------------------------------------------------------------------------------------------------------------------------------------------------------------------------------------------------------------------------------------------------------------------------------------------------------------------------------------------------------------------------------------------------------------------------------------------------------------------------------------------------------------------------------------------------------------------------------------------------------------------------------------------------------------|-----------------------|------------------|-----------------------------------------|-------------|------------------|---------------------------------------|---------|---------|------------|--------------|---------|----------|-----------------------------------------|------|------------------|----------|-------|--------------------|--------------------|---------------|---------|--------------------|--------------------------------------------------|
| Project                  | State ID                                 | Sponsoring               | Project Description                                                                                                                                                                                                                                                                                                                                                                                                                                                                                                                                                                                                                                                                                                                                                                                                                                                                                                                                                                                                                                                                                                                                                                                                                                                                                                                                                                                                                                                                                                                                                                                                                                                                                                                                                                                                                                                                                                                                                                                                                                                                                                           | Project Type          | Exp.             | Fed                                     | WI 2        | 025 (X\$1        | Local /                               | Total   | Fed     | WI 2       | MN           | Local / | Total    | Fed                                     | WI 2 | 027 (X\$1        | Local /  | Total | Fed                | WI 2               | MN            | Local / | Total              | Source                                           |
| Number<br>43-25-005      | Number                                   | Agency                   | Project Description                                                                                                                                                                                                                                                                                                                                                                                                                                                                                                                                                                                                                                                                                                                                                                                                                                                                                                                                                                                                                                                                                                                                                                                                                                                                                                                                                                                                                                                                                                                                                                                                                                                                                                                                                                                                                                                                                                                                                                                                                                                                                                           | Project Type          | Type<br>PE       | reu                                     | ***         | mix              | Other                                 | Total   | reu     | •••        | IMIT         | Other   | Total    | reu                                     | ***  | mix              | Other    | Total | reu                | •••                | ·····         | Other   | Total              | Fund                                             |
| 43-26-005<br>43-27-005   |                                          | State of<br>Wisconsin /  | SW Region/District 6 Bridge Maintenance Project Group - See<br>Grouped Project Listing on LaCrosseCounty.org/MPO                                                                                                                                                                                                                                                                                                                                                                                                                                                                                                                                                                                                                                                                                                                                                                                                                                                                                                                                                                                                                                                                                                                                                                                                                                                                                                                                                                                                                                                                                                                                                                                                                                                                                                                                                                                                                                                                                                                                                                                                              | Br Rehab              | ROW<br>Const     |                                         |             |                  |                                       |         |         |            |              |         |          |                                         |      |                  |          |       |                    |                    |               |         |                    | NHPF                                             |
| 43-28-005                |                                          | Minnesota                | Grouped Freedom Edward on Edward School                                                                                                                                                                                                                                                                                                                                                                                                                                                                                                                                                                                                                                                                                                                                                                                                                                                                                                                                                                                                                                                                                                                                                                                                                                                                                                                                                                                                                                                                                                                                                                                                                                                                                                                                                                                                                                                                                                                                                                                                                                                                                       |                       | Total            |                                         |             |                  |                                       |         |         |            |              |         |          |                                         |      |                  |          |       |                    |                    |               |         |                    | İ                                                |
| 43-25-010<br>43-26-010   |                                          | Various                  | SW Region/District 6 Transportation Alternatives Program<br>Project Group - See Grouped Project Listing on                                                                                                                                                                                                                                                                                                                                                                                                                                                                                                                                                                                                                                                                                                                                                                                                                                                                                                                                                                                                                                                                                                                                                                                                                                                                                                                                                                                                                                                                                                                                                                                                                                                                                                                                                                                                                                                                                                                                                                                                                    | Other                 | PE<br>ROW        |                                         |             |                  |                                       |         |         |            |              |         |          |                                         |      |                  |          |       |                    |                    |               |         |                    | TAP                                              |
| 43-27-010<br>43-28-010   |                                          | Municipalities           | LaCrosseCounty.org/MPO                                                                                                                                                                                                                                                                                                                                                                                                                                                                                                                                                                                                                                                                                                                                                                                                                                                                                                                                                                                                                                                                                                                                                                                                                                                                                                                                                                                                                                                                                                                                                                                                                                                                                                                                                                                                                                                                                                                                                                                                                                                                                                        | Other                 | Const<br>Total   |                                         |             |                  |                                       |         |         |            |              |         |          |                                         |      |                  |          |       |                    |                    |               |         |                    | -                                                |
| 243-25-011               |                                          | State of                 | SW Region/District 6 Emergency Repair Project Group - See                                                                                                                                                                                                                                                                                                                                                                                                                                                                                                                                                                                                                                                                                                                                                                                                                                                                                                                                                                                                                                                                                                                                                                                                                                                                                                                                                                                                                                                                                                                                                                                                                                                                                                                                                                                                                                                                                                                                                                                                                                                                     |                       | Non Infr.<br>ROW |                                         |             |                  |                                       |         |         |            |              |         |          |                                         |      |                  |          |       |                    |                    |               |         |                    | FR                                               |
| 243-27-011<br>243-28-011 |                                          | Wisconsin /<br>Minnesota | Grouped Project Listing on LaCrosseCounty.org/MPO                                                                                                                                                                                                                                                                                                                                                                                                                                                                                                                                                                                                                                                                                                                                                                                                                                                                                                                                                                                                                                                                                                                                                                                                                                                                                                                                                                                                                                                                                                                                                                                                                                                                                                                                                                                                                                                                                                                                                                                                                                                                             | ER                    | Infr.            |                                         |             |                  |                                       |         |         |            |              |         |          |                                         |      |                  |          |       |                    |                    |               |         |                    | 1                                                |
| 43-20-011                |                                          |                          | IH 90, Black River Bridges, Round Lake Bridges, Bainbridge                                                                                                                                                                                                                                                                                                                                                                                                                                                                                                                                                                                                                                                                                                                                                                                                                                                                                                                                                                                                                                                                                                                                                                                                                                                                                                                                                                                                                                                                                                                                                                                                                                                                                                                                                                                                                                                                                                                                                                                                                                                                    |                       | Total<br>PE      |                                         | De          | esign Conti      | nued                                  |         |         |            |              |         |          |                                         |      |                  |          |       |                    |                    |               |         |                    | _                                                |
| 43-19-020                | 1070-04-34, 64                           | State of<br>Wisconsin    | Ped Bridge, Concrete Overlays B-32-34, 35, 46, 47 and Bridge<br>Rehabilitation B-32-73. Design Obligated in 2019, Construction                                                                                                                                                                                                                                                                                                                                                                                                                                                                                                                                                                                                                                                                                                                                                                                                                                                                                                                                                                                                                                                                                                                                                                                                                                                                                                                                                                                                                                                                                                                                                                                                                                                                                                                                                                                                                                                                                                                                                                                                | Sys Pres / Br<br>Repl | ROW<br>Const     | 6,809.7                                 | 756.6       | 3                |                                       | 7,566.3 | 3       | Cons       | truction Co  | ntinued |          |                                         |      |                  |          |       |                    |                    |               |         |                    | NHPP                                             |
|                          |                                          |                          | Anticipated in 2025-2026  IH 90 (West Salem to Sparta) Concrete Bridge Overlays of                                                                                                                                                                                                                                                                                                                                                                                                                                                                                                                                                                                                                                                                                                                                                                                                                                                                                                                                                                                                                                                                                                                                                                                                                                                                                                                                                                                                                                                                                                                                                                                                                                                                                                                                                                                                                                                                                                                                                                                                                                            |                       | Total<br>PE      | 6,809.7                                 | 756.6<br>De | sign Conti       | nued                                  | 7,566.3 | 3       | D∈         | sign Contir  | nued    |          |                                         |      |                  |          |       |                    |                    |               |         |                    | -                                                |
| 243-20-027               | 1074-00-31, 61                           | State of<br>Wisconsin    | CTH C (B-32-57). Design Obligated in 2022, Construction Anticipated in 2026-2027                                                                                                                                                                                                                                                                                                                                                                                                                                                                                                                                                                                                                                                                                                                                                                                                                                                                                                                                                                                                                                                                                                                                                                                                                                                                                                                                                                                                                                                                                                                                                                                                                                                                                                                                                                                                                                                                                                                                                                                                                                              | Sys Pres/Br<br>Rehab  | ROW<br>Const     |                                         |             |                  |                                       |         | 717.7   | 79.7       | 1            |         | 797.4    |                                         | Cons | truction Cor     | ntinued  |       |                    |                    |               |         |                    | NHPP                                             |
|                          |                                          |                          |                                                                                                                                                                                                                                                                                                                                                                                                                                                                                                                                                                                                                                                                                                                                                                                                                                                                                                                                                                                                                                                                                                                                                                                                                                                                                                                                                                                                                                                                                                                                                                                                                                                                                                                                                                                                                                                                                                                                                                                                                                                                                                                               |                       | Total<br>PE      |                                         | De          | esign Conti      | nued                                  |         | 717.7   | 79.7       | sign Contir  | nued    | 797.4    |                                         | De   | esign Contin     | ued      |       |                    | De                 | sign Continu  | led.    |                    | -                                                |
| 243-24-026               |                                          | State of                 | IH 90 (La Crosse to Sparta) Dresbach Bridges (B-32-222 &<br>223), Polymer Deck Overlays, Design Anticipated in 2024,                                                                                                                                                                                                                                                                                                                                                                                                                                                                                                                                                                                                                                                                                                                                                                                                                                                                                                                                                                                                                                                                                                                                                                                                                                                                                                                                                                                                                                                                                                                                                                                                                                                                                                                                                                                                                                                                                                                                                                                                          | Br Rehab              | ROW              |                                         |             | asigii Colia     | I I I I I I I I I I I I I I I I I I I |         |         | De         | Sign Contin  | lueu    |          |                                         |      | sign conti       | lueu .   |       |                    |                    | Sign Contin   | Jeu     |                    | NHPP                                             |
|                          | 1070-00-04, 84                           | Wisconsin                | Construction Anticipated in 2028 (other State Let -<br>reimbursement to MN-DOT)                                                                                                                                                                                                                                                                                                                                                                                                                                                                                                                                                                                                                                                                                                                                                                                                                                                                                                                                                                                                                                                                                                                                                                                                                                                                                                                                                                                                                                                                                                                                                                                                                                                                                                                                                                                                                                                                                                                                                                                                                                               |                       | Const<br>Total   |                                         |             |                  |                                       |         |         |            |              |         |          |                                         |      |                  |          |       | 4,592.3<br>4,592.3 | 510.2<br>510.2     |               |         | 5,102.5<br>5,102.5 | 5                                                |
|                          |                                          | State of                 | USH 53, City of La Crosse, Third Street (Cass Street to 2nd                                                                                                                                                                                                                                                                                                                                                                                                                                                                                                                                                                                                                                                                                                                                                                                                                                                                                                                                                                                                                                                                                                                                                                                                                                                                                                                                                                                                                                                                                                                                                                                                                                                                                                                                                                                                                                                                                                                                                                                                                                                                   |                       | PE<br>ROW        |                                         | De          | esign Conti      | nued                                  |         |         | De         | sign Contir  | nued    |          |                                         | De   | sign Contir      | ued      |       |                    | De                 | esign Continu | ued     |                    | MAJOR                                            |
| 43-20-016                | 5250-06-72, 74                           | Wisconsin                | Street), Pavement Replacement, Design under TIP #243-22-<br>021, Construction Anticipated in 2032-2033                                                                                                                                                                                                                                                                                                                                                                                                                                                                                                                                                                                                                                                                                                                                                                                                                                                                                                                                                                                                                                                                                                                                                                                                                                                                                                                                                                                                                                                                                                                                                                                                                                                                                                                                                                                                                                                                                                                                                                                                                        | Pav Repl              | Const            | *************************************** |             |                  |                                       |         |         |            |              |         |          | *************************************** |      |                  |          |       |                    |                    |               |         |                    | NHPP                                             |
|                          |                                          |                          |                                                                                                                                                                                                                                                                                                                                                                                                                                                                                                                                                                                                                                                                                                                                                                                                                                                                                                                                                                                                                                                                                                                                                                                                                                                                                                                                                                                                                                                                                                                                                                                                                                                                                                                                                                                                                                                                                                                                                                                                                                                                                                                               |                       | Total<br>PE      |                                         | De          | esign Conti      | nued                                  |         |         | De         | esign Contin | nued    |          |                                         | De   | esign Contir     | ued      |       |                    | De                 | sign Continu  | ued     |                    | -                                                |
| 43-20-028                | 5250-06-73, 75                           | State of<br>Wisconsin    | USH 53, City of La Crosse, Fourth Street (Cass Street to 2nd Street), Pavement Replacement, Design under TIP #243-22-                                                                                                                                                                                                                                                                                                                                                                                                                                                                                                                                                                                                                                                                                                                                                                                                                                                                                                                                                                                                                                                                                                                                                                                                                                                                                                                                                                                                                                                                                                                                                                                                                                                                                                                                                                                                                                                                                                                                                                                                         | Pav Repl              | ROW<br>Const     |                                         |             |                  |                                       |         |         |            |              |         |          |                                         |      |                  |          |       |                    |                    |               |         |                    | MAJOR<br>NHPP                                    |
|                          |                                          | Wildoniani               | 021, Construction Anticipated in 2032-2033                                                                                                                                                                                                                                                                                                                                                                                                                                                                                                                                                                                                                                                                                                                                                                                                                                                                                                                                                                                                                                                                                                                                                                                                                                                                                                                                                                                                                                                                                                                                                                                                                                                                                                                                                                                                                                                                                                                                                                                                                                                                                    |                       | Total            |                                         |             |                  |                                       |         |         |            |              |         |          |                                         |      |                  |          |       |                    |                    |               |         |                    | MILET                                            |
| 243-22-018               | 1630-03-03, 25,                          | State of                 | USH 53, La Crosse - Galesville (Old Hwy 93 to Black River),                                                                                                                                                                                                                                                                                                                                                                                                                                                                                                                                                                                                                                                                                                                                                                                                                                                                                                                                                                                                                                                                                                                                                                                                                                                                                                                                                                                                                                                                                                                                                                                                                                                                                                                                                                                                                                                                                                                                                                                                                                                                   |                       | PE<br>ROW        |                                         | De          | esign Conti      | nued                                  |         |         | De<br>27.5 | sign Contir  | nued    | 27.5     |                                         | De   | sign Contir      | ued      |       |                    | De                 | sign Continu  | ued     |                    | NHPP                                             |
| 243-22-018               | 73, 75                                   | Wisconsin                | Resurface, Design Obligated in 2022, Real Estate Anticipated<br>in 2026, Construction Anticipated in 2030                                                                                                                                                                                                                                                                                                                                                                                                                                                                                                                                                                                                                                                                                                                                                                                                                                                                                                                                                                                                                                                                                                                                                                                                                                                                                                                                                                                                                                                                                                                                                                                                                                                                                                                                                                                                                                                                                                                                                                                                                     | Sys Pres              | Const            |                                         |             |                  |                                       |         |         | 27.5       |              |         | 27.5     |                                         |      |                  |          |       |                    |                    |               |         |                    | HSIP                                             |
|                          |                                          |                          | USH 53, La Crosse - Galesville (STH 157 to Holmen Dr),                                                                                                                                                                                                                                                                                                                                                                                                                                                                                                                                                                                                                                                                                                                                                                                                                                                                                                                                                                                                                                                                                                                                                                                                                                                                                                                                                                                                                                                                                                                                                                                                                                                                                                                                                                                                                                                                                                                                                                                                                                                                        |                       | PE               |                                         | De          | esign Conti      | nued                                  |         |         |            | sign Contir  | nued    | 21.5     |                                         | De   | sign Contin      | ued      |       |                    | De                 | sign Contin   | ued     |                    |                                                  |
| 43-22-019                | 1630-03-04, 74                           | State of<br>Wisconsin    | Pavement Replacement, Design Obligated in 2022,                                                                                                                                                                                                                                                                                                                                                                                                                                                                                                                                                                                                                                                                                                                                                                                                                                                                                                                                                                                                                                                                                                                                                                                                                                                                                                                                                                                                                                                                                                                                                                                                                                                                                                                                                                                                                                                                                                                                                                                                                                                                               | Pav Repl              | ROW<br>Const     |                                         |             |                  |                                       |         |         |            |              |         |          |                                         |      |                  |          |       |                    |                    |               |         |                    | NHPP                                             |
|                          |                                          |                          | Construction Anticipated in 2031-2032 (Advanceable to 2029)                                                                                                                                                                                                                                                                                                                                                                                                                                                                                                                                                                                                                                                                                                                                                                                                                                                                                                                                                                                                                                                                                                                                                                                                                                                                                                                                                                                                                                                                                                                                                                                                                                                                                                                                                                                                                                                                                                                                                                                                                                                                   |                       | Total            |                                         |             |                  | 1                                     |         |         |            |              |         |          |                                         |      |                  | ·        |       |                    |                    |               |         |                    |                                                  |
| 243-22-021               | 1630-09-00                               | State of                 | USH 53, USH 14/61 - IH 90 (PE thru Environmental<br>Document/Study - Includes USH 14/61, USH 53, WIS 16, WIS                                                                                                                                                                                                                                                                                                                                                                                                                                                                                                                                                                                                                                                                                                                                                                                                                                                                                                                                                                                                                                                                                                                                                                                                                                                                                                                                                                                                                                                                                                                                                                                                                                                                                                                                                                                                                                                                                                                                                                                                                  | Re Constr             | PE<br>ROW        |                                         | De          | esign Conti      | nued                                  |         |         | De         | sign Contir  | nued    |          |                                         | De   | sign Contir      | ued      |       |                    | De                 | sign Contin   | ued     |                    | MAJOR                                            |
| 43-22-021                | 1030-05-00                               | Wisconsin                | <ol> <li>Reconstruct, Design obligated 2022, Construction TIP #'s:<br/>243-20-016, 243-20-028</li> </ol>                                                                                                                                                                                                                                                                                                                                                                                                                                                                                                                                                                                                                                                                                                                                                                                                                                                                                                                                                                                                                                                                                                                                                                                                                                                                                                                                                                                                                                                                                                                                                                                                                                                                                                                                                                                                                                                                                                                                                                                                                      | Ne Consu              | Const            |                                         |             |                  | -                                     |         |         |            |              |         |          |                                         |      |                  |          |       |                    |                    |               |         |                    | (BOND                                            |
|                          |                                          |                          | USH 53. La Crosse - Galesville (Sand Lake Rd Interchange NB                                                                                                                                                                                                                                                                                                                                                                                                                                                                                                                                                                                                                                                                                                                                                                                                                                                                                                                                                                                                                                                                                                                                                                                                                                                                                                                                                                                                                                                                                                                                                                                                                                                                                                                                                                                                                                                                                                                                                                                                                                                                   |                       | PE               |                                         | De          | esign Conti      | nued                                  |         |         | De         | sign Contin  | nued    |          |                                         | De   | sign Contin      | ued      |       |                    | De                 | sign Continu  | ued     |                    |                                                  |
| 243-24-013               | 1630-03-76                               | State of<br>Wisconsin    | Offramp), Signal & Left Turn Lane, Design under TIP #243-22-<br>19, Construction Anticipated in 2029 (Advanceable to 2027)                                                                                                                                                                                                                                                                                                                                                                                                                                                                                                                                                                                                                                                                                                                                                                                                                                                                                                                                                                                                                                                                                                                                                                                                                                                                                                                                                                                                                                                                                                                                                                                                                                                                                                                                                                                                                                                                                                                                                                                                    | Sys Pres              | ROW<br>Const     |                                         |             |                  |                                       |         |         |            |              |         |          |                                         |      |                  |          |       |                    |                    |               |         |                    | HSIP                                             |
|                          |                                          |                          |                                                                                                                                                                                                                                                                                                                                                                                                                                                                                                                                                                                                                                                                                                                                                                                                                                                                                                                                                                                                                                                                                                                                                                                                                                                                                                                                                                                                                                                                                                                                                                                                                                                                                                                                                                                                                                                                                                                                                                                                                                                                                                                               |                       | Total<br>PE      |                                         | D.          |                  |                                       |         |         |            |              |         |          |                                         | D.   |                  |          |       |                    |                    | -i Cti-       |         |                    | 1                                                |
| 243-23-020               | 7575-09-01, 71                           | State of                 | STH 16, La Crosse - Sparta (USH 53 to STH 35), Preliminary<br>Engineering/NEPA, Pavement Replacement, Design Obligated                                                                                                                                                                                                                                                                                                                                                                                                                                                                                                                                                                                                                                                                                                                                                                                                                                                                                                                                                                                                                                                                                                                                                                                                                                                                                                                                                                                                                                                                                                                                                                                                                                                                                                                                                                                                                                                                                                                                                                                                        | Pav Repl              | ROW              |                                         | De          | esign Conti      | nuea                                  |         |         | De         | sign Contir  | lued    |          |                                         | De   | esign Contir     | uea      |       |                    |                    | sign Contin   | Jea     |                    | MAJOR                                            |
| -40 20 020               | 1010-00-01, 11                           | Wisconsin                | in 2024, Construction Anticipated in 2028, Master Group TIP #:<br>243-22-021                                                                                                                                                                                                                                                                                                                                                                                                                                                                                                                                                                                                                                                                                                                                                                                                                                                                                                                                                                                                                                                                                                                                                                                                                                                                                                                                                                                                                                                                                                                                                                                                                                                                                                                                                                                                                                                                                                                                                                                                                                                  | T dv Ttopi            | Const<br>Total   |                                         |             |                  |                                       |         |         |            |              |         |          |                                         |      |                  |          |       | 5,120.0<br>5,120.0 | 1,280.0            |               |         | 6,400.0<br>6,400.0 | 3                                                |
|                          |                                          | 0                        | STH 16, La Crosse - Sparta (STH 35 to IH 90), includes WIS 157 from WIS 16 to IH 90, Preliminary Engineering/NEPA,                                                                                                                                                                                                                                                                                                                                                                                                                                                                                                                                                                                                                                                                                                                                                                                                                                                                                                                                                                                                                                                                                                                                                                                                                                                                                                                                                                                                                                                                                                                                                                                                                                                                                                                                                                                                                                                                                                                                                                                                            |                       | PE<br>ROW        |                                         | De          | esign Conti      | nued                                  |         |         | De         | sign Contir  | nued    |          |                                         | De   | sign Contir      | ued      |       |                    |                    | sign Continu  | ued     |                    | MAJOR                                            |
| 243-23-021               | 7575-09-02                               | State of<br>Wisconsin    | Reconstruct, Design Obligated in 2023, Master Group TIP #: 243-22-021                                                                                                                                                                                                                                                                                                                                                                                                                                                                                                                                                                                                                                                                                                                                                                                                                                                                                                                                                                                                                                                                                                                                                                                                                                                                                                                                                                                                                                                                                                                                                                                                                                                                                                                                                                                                                                                                                                                                                                                                                                                         | Re Constr             | Const            |                                         |             |                  |                                       |         |         |            |              |         |          |                                         |      |                  |          |       |                    |                    |               |         |                    | (BOND                                            |
|                          |                                          |                          |                                                                                                                                                                                                                                                                                                                                                                                                                                                                                                                                                                                                                                                                                                                                                                                                                                                                                                                                                                                                                                                                                                                                                                                                                                                                                                                                                                                                                                                                                                                                                                                                                                                                                                                                                                                                                                                                                                                                                                                                                                                                                                                               |                       | Total<br>PE      |                                         | De          | esign Conti      | nued                                  |         |         | De         | sign Contin  | nued    |          |                                         | De   | sign Contin      | ued      |       | -                  | De                 | sign Continu  | ued .   |                    |                                                  |
| 243-23-022               | 5221-09-00, 01,<br>72, 73, 74, 75,<br>76 | State of<br>Wisconsin    | STH 35, La Crosse - Trempealeau (USH 14/61 to USH 53),<br>Reconstruct, Design Obligated in 2023 & 2024, Master Group                                                                                                                                                                                                                                                                                                                                                                                                                                                                                                                                                                                                                                                                                                                                                                                                                                                                                                                                                                                                                                                                                                                                                                                                                                                                                                                                                                                                                                                                                                                                                                                                                                                                                                                                                                                                                                                                                                                                                                                                          | Re Constr             | ROW              |                                         |             |                  |                                       |         |         |            |              |         |          |                                         |      |                  |          |       | 18,012.0           |                    |               |         | 22.515.0           | MAJOR:                                           |
|                          | 76                                       | WISCONSIN                | TIP #: 243-22-021, Construction Anticipated in 2028-2030                                                                                                                                                                                                                                                                                                                                                                                                                                                                                                                                                                                                                                                                                                                                                                                                                                                                                                                                                                                                                                                                                                                                                                                                                                                                                                                                                                                                                                                                                                                                                                                                                                                                                                                                                                                                                                                                                                                                                                                                                                                                      |                       | Total            |                                         |             |                  |                                       |         |         |            |              |         |          |                                         |      |                  |          |       | 18,012.0           | 4,503.0<br>4,503.0 |               |         | 22,515.0           | Ó                                                |
|                          |                                          | State of                 | USH 53, La Crosse - Galesville (STH 35 to IH 90), Preliminary                                                                                                                                                                                                                                                                                                                                                                                                                                                                                                                                                                                                                                                                                                                                                                                                                                                                                                                                                                                                                                                                                                                                                                                                                                                                                                                                                                                                                                                                                                                                                                                                                                                                                                                                                                                                                                                                                                                                                                                                                                                                 |                       | PE<br>ROW        |                                         | De          | esign Conti      | nued                                  |         |         | De         | sign Contir  | nued    |          |                                         | De   | sign Contin      | ued<br>T |       |                    | De                 | sign Contin   | ued     |                    | MAJOR:                                           |
| 243-23-023               | 1630-09-01                               | Wisconsin                | Engineering/NEPA, Reconstruct, Design Obligated in 2023,<br>Master Group TIP #: 243-22-021                                                                                                                                                                                                                                                                                                                                                                                                                                                                                                                                                                                                                                                                                                                                                                                                                                                                                                                                                                                                                                                                                                                                                                                                                                                                                                                                                                                                                                                                                                                                                                                                                                                                                                                                                                                                                                                                                                                                                                                                                                    | Re Constr             | Const            |                                         |             |                  |                                       |         |         |            |              |         |          |                                         |      |                  |          |       |                    |                    |               |         |                    | (BOND)                                           |
|                          |                                          |                          |                                                                                                                                                                                                                                                                                                                                                                                                                                                                                                                                                                                                                                                                                                                                                                                                                                                                                                                                                                                                                                                                                                                                                                                                                                                                                                                                                                                                                                                                                                                                                                                                                                                                                                                                                                                                                                                                                                                                                                                                                                                                                                                               |                       | Total<br>PE      |                                         |             |                  |                                       |         |         |            |              |         |          |                                         |      |                  |          |       |                    |                    |               |         |                    | <del>                                     </del> |
| 243-20-031               | 1640-01-05, 75                           | State of<br>Wisconsin    | USH 14, La Crosse - Westby (Marion Road to Garner Place),<br>Mill & Overlay, Design obligated 2020, Construction Obligated                                                                                                                                                                                                                                                                                                                                                                                                                                                                                                                                                                                                                                                                                                                                                                                                                                                                                                                                                                                                                                                                                                                                                                                                                                                                                                                                                                                                                                                                                                                                                                                                                                                                                                                                                                                                                                                                                                                                                                                                    | Sys Pres              | ROW              |                                         | Cone        | truction Co      | ntinued                               |         |         |            |              |         |          |                                         |      |                  |          |       |                    |                    |               |         |                    | SF                                               |
|                          |                                          | Wildoniani               | in 2024-20252025                                                                                                                                                                                                                                                                                                                                                                                                                                                                                                                                                                                                                                                                                                                                                                                                                                                                                                                                                                                                                                                                                                                                                                                                                                                                                                                                                                                                                                                                                                                                                                                                                                                                                                                                                                                                                                                                                                                                                                                                                                                                                                              |                       | Total            |                                         | COIIS       | aracaon oc       | illilided                             |         |         |            |              |         |          |                                         |      |                  |          |       |                    |                    |               |         |                    | <u> </u>                                         |
|                          | 1641-02-02, 22,                          | 0                        | USH 14, City of La Crosse, South Avenue; Green Bay St. to<br>Ward Ave., Reconstruct the roadway and improve the                                                                                                                                                                                                                                                                                                                                                                                                                                                                                                                                                                                                                                                                                                                                                                                                                                                                                                                                                                                                                                                                                                                                                                                                                                                                                                                                                                                                                                                                                                                                                                                                                                                                                                                                                                                                                                                                                                                                                                                                               |                       | PE               | •                                       |             |                  |                                       |         |         |            |              |         |          |                                         |      |                  |          |       |                    |                    |               |         |                    | HSIP                                             |
| 243-13-015               | 42, 43, 53, 54,<br>70, 72, 80, 82,       | State of<br>Wisconsin    | intersections, including traffic signal rehab at Green Bay St.<br>Design obligated 2013, ROW in 2019-2023, Construction                                                                                                                                                                                                                                                                                                                                                                                                                                                                                                                                                                                                                                                                                                                                                                                                                                                                                                                                                                                                                                                                                                                                                                                                                                                                                                                                                                                                                                                                                                                                                                                                                                                                                                                                                                                                                                                                                                                                                                                                       | Re Const              | Const            |                                         | Cons        | truction Co      | ntinued                               |         |         |            |              |         |          |                                         |      |                  |          |       |                    |                    |               |         |                    | NHPP                                             |
|                          | 3700-10-79                               |                          | Obligated in 2022-2023                                                                                                                                                                                                                                                                                                                                                                                                                                                                                                                                                                                                                                                                                                                                                                                                                                                                                                                                                                                                                                                                                                                                                                                                                                                                                                                                                                                                                                                                                                                                                                                                                                                                                                                                                                                                                                                                                                                                                                                                                                                                                                        |                       | Total            |                                         |             |                  |                                       |         |         |            |              |         |          |                                         |      |                  |          |       |                    |                    |               |         |                    | ITS                                              |
| 243-19-022               | 5200-03-33, 63                           | State of                 | USH 14, Cameron Ave & Cass St Structures B-32-202 & -300,<br>Paint and Repair. Design Obligated in 2019, Construction                                                                                                                                                                                                                                                                                                                                                                                                                                                                                                                                                                                                                                                                                                                                                                                                                                                                                                                                                                                                                                                                                                                                                                                                                                                                                                                                                                                                                                                                                                                                                                                                                                                                                                                                                                                                                                                                                                                                                                                                         | Sys Pres              | PE<br>ROW        |                                         |             |                  |                                       |         |         |            |              |         |          |                                         |      |                  |          |       |                    |                    |               |         |                    | SF                                               |
|                          |                                          | Wisconsin                | Obligated in 2024                                                                                                                                                                                                                                                                                                                                                                                                                                                                                                                                                                                                                                                                                                                                                                                                                                                                                                                                                                                                                                                                                                                                                                                                                                                                                                                                                                                                                                                                                                                                                                                                                                                                                                                                                                                                                                                                                                                                                                                                                                                                                                             | -,                    | Const<br>Total   |                                         | Cons        | truction Co      | ntinued                               |         |         |            |              |         |          |                                         |      |                  |          |       |                    |                    |               |         |                    | 1                                                |
|                          | 5000 00 04 04                            | State of                 | USH 14, Cameron Ave & Cass St Structures B-32-202 & -300,                                                                                                                                                                                                                                                                                                                                                                                                                                                                                                                                                                                                                                                                                                                                                                                                                                                                                                                                                                                                                                                                                                                                                                                                                                                                                                                                                                                                                                                                                                                                                                                                                                                                                                                                                                                                                                                                                                                                                                                                                                                                     |                       | PE               |                                         |             |                  |                                       |         | 234.0   | 58.5       |              |         | 292.5    |                                         | De   | sign Contir      | ued      |       |                    | De                 | sign Contin   | ued     |                    | NHPP                                             |
| 243-24-040               | 5200-03-04, 84                           | Wisconsin                | Paint & Repair - Bridge Rahabilitation. Design Anticipated in<br>2025, Construction Anticipated in 2032                                                                                                                                                                                                                                                                                                                                                                                                                                                                                                                                                                                                                                                                                                                                                                                                                                                                                                                                                                                                                                                                                                                                                                                                                                                                                                                                                                                                                                                                                                                                                                                                                                                                                                                                                                                                                                                                                                                                                                                                                       | Sys Pres              | Const<br>Total   |                                         |             |                  |                                       |         | 234.0   | 58.5       |              |         | 292.5    |                                         |      |                  |          |       |                    |                    |               |         |                    | -                                                |
|                          |                                          |                          | arrier i a la constanta de la |                       | PE<br>ROW        |                                         | De          | esign Conti      | nued                                  |         |         |            | sign Contir  | nued    |          |                                         |      |                  |          |       |                    |                    |               |         |                    | NHPP                                             |
|                          | 5163-07-02, 20,                          | State of                 | STH 35, La Crosse County Line to Garner Place, Reconstruct<br>STH 35 / USH 14/61 Intersection. Design obligated in 2014.                                                                                                                                                                                                                                                                                                                                                                                                                                                                                                                                                                                                                                                                                                                                                                                                                                                                                                                                                                                                                                                                                                                                                                                                                                                                                                                                                                                                                                                                                                                                                                                                                                                                                                                                                                                                                                                                                                                                                                                                      |                       | Const            | 75.1                                    | 128.6       | 3                | 16.4                                  | 220.1   | 8,437.0 | 2,109.3    |              |         | 10,546.3 |                                         | Cons | truction Cor     | ntinued  |       | -                  |                    |               |         |                    | INTERP                                           |
| 243-14-026               | 24, 42, 43, 52,<br>53, 72, 77            | Wisconsin                | North half (-77) -ROW 2020, Construction 2021-2022. South half (-72) -ROW 2020, - UTL 2024, Construction Anticipated in                                                                                                                                                                                                                                                                                                                                                                                                                                                                                                                                                                                                                                                                                                                                                                                                                                                                                                                                                                                                                                                                                                                                                                                                                                                                                                                                                                                                                                                                                                                                                                                                                                                                                                                                                                                                                                                                                                                                                                                                       | Re Const              |                  |                                         |             |                  |                                       |         | 1       |            |              |         |          | l                                       |      |                  |          |       |                    |                    |               |         |                    |                                                  |
|                          |                                          |                          | 2026 (Advanceable to 2025)                                                                                                                                                                                                                                                                                                                                                                                                                                                                                                                                                                                                                                                                                                                                                                                                                                                                                                                                                                                                                                                                                                                                                                                                                                                                                                                                                                                                                                                                                                                                                                                                                                                                                                                                                                                                                                                                                                                                                                                                                                                                                                    |                       | Total            | 75.1                                    | 128.6       | 3                | 16.4                                  | 220.1   | 8,437.0 | 2,109.3    |              |         | 10.546.3 | l                                       |      |                  |          |       |                    |                    |               |         |                    |                                                  |
|                          | 7575-07-03, 23,                          | Chata of                 | STH 16, (La Crosse Street, City of La Crosse), Oakland St. to                                                                                                                                                                                                                                                                                                                                                                                                                                                                                                                                                                                                                                                                                                                                                                                                                                                                                                                                                                                                                                                                                                                                                                                                                                                                                                                                                                                                                                                                                                                                                                                                                                                                                                                                                                                                                                                                                                                                                                                                                                                                 |                       | PE<br>ROW        | /3.1                                    | 120.0       |                  | 10.4                                  | . 220.  | 0,407.0 | 2,108.3    |              |         | 10,040.0 |                                         |      |                  |          |       |                    |                    |               |         |                    | HSIP                                             |
| 43-11-024                | 7575-07-03, 23,<br>73, 83                | State of<br>Wisconsin    | Losey Blvd., Patch and overlay, Design obligated 2011.<br>Construction in 2022-2023                                                                                                                                                                                                                                                                                                                                                                                                                                                                                                                                                                                                                                                                                                                                                                                                                                                                                                                                                                                                                                                                                                                                                                                                                                                                                                                                                                                                                                                                                                                                                                                                                                                                                                                                                                                                                                                                                                                                                                                                                                           | Sys Pres              | Const            |                                         | Cons        | truction Co      | ntinued                               |         |         |            |              |         |          |                                         |      |                  |          |       |                    |                    |               |         |                    | HSIP<br>NHPP                                     |
|                          | 1                                        | I                        |                                                                                                                                                                                                                                                                                                                                                                                                                                                                                                                                                                                                                                                                                                                                                                                                                                                                                                                                                                                                                                                                                                                                                                                                                                                                                                                                                                                                                                                                                                                                                                                                                                                                                                                                                                                                                                                                                                                                                                                                                                                                                                                               |                       | Total            | 1                                       |             | 1                | 1                                     | 1       | 1       | 1          | 1            | 1       | 1        | ı                                       | 1    | 1                | 1        | 1     | 1                  | Ì                  | 1             | ı       |                    | 1                                                |