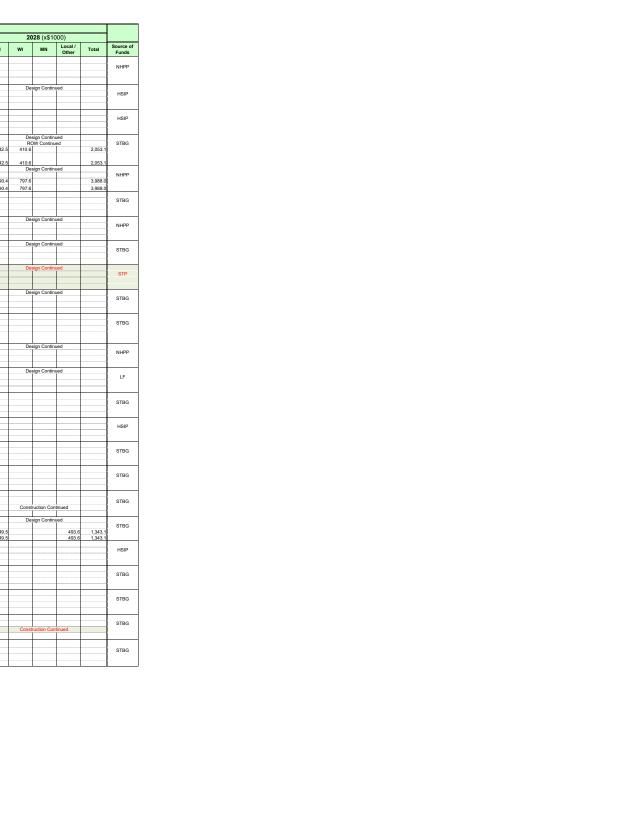

| anuary 1                 |                                          | ation improv             | vement Program Project List                                                                                                                                                                                                                                                                                                                                                                                                                                                                                                                                                                                                                                                                                                                                                                                                                                                                                                                                                                                                                                                                                                                                                                                                                                                                                                                                                                                                                                                                                                                                                                                                                                                                                                                                                                                                                                                                                                                                                                                                                                                                                                   |                       |                  |                                         |             | <b>025</b> (x\$1 | 000)                                  |         |         | -          | 026 (x\$1    | 000)    |          |                                         | 2    | <b>027</b> (x\$1 | 000)     |       |                    | -                  | 028 (x\$10    | 100)    |                    |                                                  |
|--------------------------|------------------------------------------|--------------------------|-------------------------------------------------------------------------------------------------------------------------------------------------------------------------------------------------------------------------------------------------------------------------------------------------------------------------------------------------------------------------------------------------------------------------------------------------------------------------------------------------------------------------------------------------------------------------------------------------------------------------------------------------------------------------------------------------------------------------------------------------------------------------------------------------------------------------------------------------------------------------------------------------------------------------------------------------------------------------------------------------------------------------------------------------------------------------------------------------------------------------------------------------------------------------------------------------------------------------------------------------------------------------------------------------------------------------------------------------------------------------------------------------------------------------------------------------------------------------------------------------------------------------------------------------------------------------------------------------------------------------------------------------------------------------------------------------------------------------------------------------------------------------------------------------------------------------------------------------------------------------------------------------------------------------------------------------------------------------------------------------------------------------------------------------------------------------------------------------------------------------------|-----------------------|------------------|-----------------------------------------|-------------|------------------|---------------------------------------|---------|---------|------------|--------------|---------|----------|-----------------------------------------|------|------------------|----------|-------|--------------------|--------------------|---------------|---------|--------------------|--------------------------------------------------|
| Project                  | State ID                                 | Sponsoring               | Project Description                                                                                                                                                                                                                                                                                                                                                                                                                                                                                                                                                                                                                                                                                                                                                                                                                                                                                                                                                                                                                                                                                                                                                                                                                                                                                                                                                                                                                                                                                                                                                                                                                                                                                                                                                                                                                                                                                                                                                                                                                                                                                                           | Project Type          | Exp.             | Fed                                     | WI 2        | 025 (X\$1        | Local /                               | Total   | Fed     | WI 2       | MN           | Local / | Total    | Fed                                     | WI 2 | 027 (X\$1        | Local /  | Total | Fed                | WI 2               | MN            | Local / | Total              | Source                                           |
| Number<br>43-25-005      | Number                                   | Agency                   | Project Description                                                                                                                                                                                                                                                                                                                                                                                                                                                                                                                                                                                                                                                                                                                                                                                                                                                                                                                                                                                                                                                                                                                                                                                                                                                                                                                                                                                                                                                                                                                                                                                                                                                                                                                                                                                                                                                                                                                                                                                                                                                                                                           | Project Type          | Type<br>PE       | reu                                     | ***         | mix              | Other                                 | Total   | reu     | •••        | IMIT         | Other   | Total    | reu                                     | ***  | mix              | Other    | Total | reu                | •••                | ·····         | Other   | Total              | Fund                                             |
| 43-26-005<br>43-27-005   |                                          | State of<br>Wisconsin /  | SW Region/District 6 Bridge Maintenance Project Group - See<br>Grouped Project Listing on LaCrosseCounty.org/MPO                                                                                                                                                                                                                                                                                                                                                                                                                                                                                                                                                                                                                                                                                                                                                                                                                                                                                                                                                                                                                                                                                                                                                                                                                                                                                                                                                                                                                                                                                                                                                                                                                                                                                                                                                                                                                                                                                                                                                                                                              | Br Rehab              | ROW<br>Const     |                                         |             |                  |                                       |         |         |            |              |         |          |                                         |      |                  |          |       |                    |                    |               |         |                    | NHPF                                             |
| 43-28-005                |                                          | Minnesota                | Grouped Freedom Edward on Edward School                                                                                                                                                                                                                                                                                                                                                                                                                                                                                                                                                                                                                                                                                                                                                                                                                                                                                                                                                                                                                                                                                                                                                                                                                                                                                                                                                                                                                                                                                                                                                                                                                                                                                                                                                                                                                                                                                                                                                                                                                                                                                       |                       | Total            |                                         |             |                  |                                       |         |         |            |              |         |          |                                         |      |                  |          |       |                    |                    |               |         |                    | İ                                                |
| 43-25-010<br>43-26-010   |                                          | Various                  | SW Region/District 6 Transportation Alternatives Program<br>Project Group - See Grouped Project Listing on                                                                                                                                                                                                                                                                                                                                                                                                                                                                                                                                                                                                                                                                                                                                                                                                                                                                                                                                                                                                                                                                                                                                                                                                                                                                                                                                                                                                                                                                                                                                                                                                                                                                                                                                                                                                                                                                                                                                                                                                                    | Other                 | PE<br>ROW        |                                         |             |                  |                                       |         |         |            |              |         |          |                                         |      |                  |          |       |                    |                    |               |         |                    | TAP                                              |
| 43-27-010<br>43-28-010   |                                          | Municipalities           | LaCrosseCounty.org/MPO                                                                                                                                                                                                                                                                                                                                                                                                                                                                                                                                                                                                                                                                                                                                                                                                                                                                                                                                                                                                                                                                                                                                                                                                                                                                                                                                                                                                                                                                                                                                                                                                                                                                                                                                                                                                                                                                                                                                                                                                                                                                                                        | Other                 | Const<br>Total   |                                         |             |                  |                                       |         |         |            |              |         |          |                                         |      |                  |          |       |                    |                    |               |         |                    | -                                                |
| 243-25-011               |                                          | State of                 | SW Region/District 6 Emergency Repair Project Group - See                                                                                                                                                                                                                                                                                                                                                                                                                                                                                                                                                                                                                                                                                                                                                                                                                                                                                                                                                                                                                                                                                                                                                                                                                                                                                                                                                                                                                                                                                                                                                                                                                                                                                                                                                                                                                                                                                                                                                                                                                                                                     |                       | Non Infr.<br>ROW |                                         |             |                  |                                       |         |         |            |              |         |          |                                         |      |                  |          |       |                    |                    |               |         |                    | FR                                               |
| 243-27-011<br>243-28-011 |                                          | Wisconsin /<br>Minnesota | Grouped Project Listing on LaCrosseCounty.org/MPO                                                                                                                                                                                                                                                                                                                                                                                                                                                                                                                                                                                                                                                                                                                                                                                                                                                                                                                                                                                                                                                                                                                                                                                                                                                                                                                                                                                                                                                                                                                                                                                                                                                                                                                                                                                                                                                                                                                                                                                                                                                                             | ER                    | Infr.            |                                         |             |                  |                                       |         |         |            |              |         |          |                                         |      |                  |          |       |                    |                    |               |         |                    | 1                                                |
| 43-20-011                |                                          |                          | IH 90, Black River Bridges, Round Lake Bridges, Bainbridge                                                                                                                                                                                                                                                                                                                                                                                                                                                                                                                                                                                                                                                                                                                                                                                                                                                                                                                                                                                                                                                                                                                                                                                                                                                                                                                                                                                                                                                                                                                                                                                                                                                                                                                                                                                                                                                                                                                                                                                                                                                                    |                       | Total<br>PE      |                                         | De          | esign Conti      | nued                                  |         |         |            |              |         |          |                                         |      |                  |          |       |                    |                    |               |         |                    | _                                                |
| 43-19-020                | 1070-04-34, 64                           | State of<br>Wisconsin    | Ped Bridge, Concrete Overlays B-32-34, 35, 46, 47 and Bridge<br>Rehabilitation B-32-73. Design Obligated in 2019, Construction                                                                                                                                                                                                                                                                                                                                                                                                                                                                                                                                                                                                                                                                                                                                                                                                                                                                                                                                                                                                                                                                                                                                                                                                                                                                                                                                                                                                                                                                                                                                                                                                                                                                                                                                                                                                                                                                                                                                                                                                | Sys Pres / Br<br>Repl | ROW<br>Const     | 6,809.7                                 | 756.6       | 3                |                                       | 7,566.3 | 3       | Cons       | truction Co  | ntinued |          |                                         |      |                  |          |       |                    |                    |               |         |                    | NHPP                                             |
|                          |                                          |                          | Anticipated in 2025-2026  IH 90 (West Salem to Sparta) Concrete Bridge Overlays of                                                                                                                                                                                                                                                                                                                                                                                                                                                                                                                                                                                                                                                                                                                                                                                                                                                                                                                                                                                                                                                                                                                                                                                                                                                                                                                                                                                                                                                                                                                                                                                                                                                                                                                                                                                                                                                                                                                                                                                                                                            |                       | Total<br>PE      | 6,809.7                                 | 756.6<br>De | sign Conti       | nued                                  | 7,566.3 | 3       | D∈         | sign Contir  | nued    |          |                                         |      |                  |          |       |                    |                    |               |         |                    | -                                                |
| 243-20-027               | 1074-00-31, 61                           | State of<br>Wisconsin    | CTH C (B-32-57). Design Obligated in 2022, Construction Anticipated in 2026-2027                                                                                                                                                                                                                                                                                                                                                                                                                                                                                                                                                                                                                                                                                                                                                                                                                                                                                                                                                                                                                                                                                                                                                                                                                                                                                                                                                                                                                                                                                                                                                                                                                                                                                                                                                                                                                                                                                                                                                                                                                                              | Sys Pres/Br<br>Rehab  | ROW<br>Const     |                                         |             |                  |                                       |         | 717.7   | 79.7       | 1            |         | 797.4    |                                         | Cons | truction Cor     | ntinued  |       |                    |                    |               |         |                    | NHPP                                             |
|                          |                                          |                          |                                                                                                                                                                                                                                                                                                                                                                                                                                                                                                                                                                                                                                                                                                                                                                                                                                                                                                                                                                                                                                                                                                                                                                                                                                                                                                                                                                                                                                                                                                                                                                                                                                                                                                                                                                                                                                                                                                                                                                                                                                                                                                                               |                       | Total<br>PE      |                                         | De          | esign Conti      | nued                                  |         | 717.7   | 79.7       | sign Contir  | nued    | 797.4    |                                         | De   | esign Contin     | ued      |       |                    | De                 | sign Continu  | led.    |                    | -                                                |
| 243-24-026               |                                          | State of                 | IH 90 (La Crosse to Sparta) Dresbach Bridges (B-32-222 &<br>223), Polymer Deck Overlays, Design Anticipated in 2024,                                                                                                                                                                                                                                                                                                                                                                                                                                                                                                                                                                                                                                                                                                                                                                                                                                                                                                                                                                                                                                                                                                                                                                                                                                                                                                                                                                                                                                                                                                                                                                                                                                                                                                                                                                                                                                                                                                                                                                                                          | Br Rehab              | ROW              |                                         |             | asigii Colia     | I I I I I I I I I I I I I I I I I I I |         |         | De         | Sign Contin  | lueu    |          |                                         |      | sign conti       | lueu .   |       |                    |                    | Sign Contin   | Jeu     |                    | NHPP                                             |
|                          | 1070-00-04, 84                           | Wisconsin                | Construction Anticipated in 2028 (other State Let -<br>reimbursement to MN-DOT)                                                                                                                                                                                                                                                                                                                                                                                                                                                                                                                                                                                                                                                                                                                                                                                                                                                                                                                                                                                                                                                                                                                                                                                                                                                                                                                                                                                                                                                                                                                                                                                                                                                                                                                                                                                                                                                                                                                                                                                                                                               |                       | Const<br>Total   |                                         |             |                  |                                       |         |         |            |              |         |          |                                         |      |                  |          |       | 4,592.3<br>4,592.3 | 510.2<br>510.2     |               |         | 5,102.5<br>5,102.5 | 5                                                |
|                          |                                          | State of                 | USH 53, City of La Crosse, Third Street (Cass Street to 2nd                                                                                                                                                                                                                                                                                                                                                                                                                                                                                                                                                                                                                                                                                                                                                                                                                                                                                                                                                                                                                                                                                                                                                                                                                                                                                                                                                                                                                                                                                                                                                                                                                                                                                                                                                                                                                                                                                                                                                                                                                                                                   |                       | PE<br>ROW        |                                         | De          | esign Conti      | nued                                  |         |         | De         | sign Contir  | nued    |          |                                         | De   | sign Contir      | ued      |       |                    | De                 | esign Continu | ued     |                    | MAJOR                                            |
| 43-20-016                | 5250-06-72, 74                           | Wisconsin                | Street), Pavement Replacement, Design under TIP #243-22-<br>021, Construction Anticipated in 2032-2033                                                                                                                                                                                                                                                                                                                                                                                                                                                                                                                                                                                                                                                                                                                                                                                                                                                                                                                                                                                                                                                                                                                                                                                                                                                                                                                                                                                                                                                                                                                                                                                                                                                                                                                                                                                                                                                                                                                                                                                                                        | Pav Repl              | Const            | *************************************** |             |                  |                                       |         |         |            |              |         |          | *************************************** |      |                  |          |       |                    |                    |               |         |                    | NHPP                                             |
|                          |                                          |                          |                                                                                                                                                                                                                                                                                                                                                                                                                                                                                                                                                                                                                                                                                                                                                                                                                                                                                                                                                                                                                                                                                                                                                                                                                                                                                                                                                                                                                                                                                                                                                                                                                                                                                                                                                                                                                                                                                                                                                                                                                                                                                                                               |                       | Total<br>PE      |                                         | De          | esign Conti      | nued                                  |         |         | De         | esign Contin | nued    |          |                                         | De   | esign Contir     | ued      |       |                    | De                 | sign Continu  | ued     |                    | -                                                |
| 43-20-028                | 5250-06-73, 75                           | State of<br>Wisconsin    | USH 53, City of La Crosse, Fourth Street (Cass Street to 2nd Street), Pavement Replacement, Design under TIP #243-22-                                                                                                                                                                                                                                                                                                                                                                                                                                                                                                                                                                                                                                                                                                                                                                                                                                                                                                                                                                                                                                                                                                                                                                                                                                                                                                                                                                                                                                                                                                                                                                                                                                                                                                                                                                                                                                                                                                                                                                                                         | Pav Repl              | ROW<br>Const     |                                         |             |                  |                                       |         |         |            |              |         |          |                                         |      |                  |          |       |                    |                    |               |         |                    | MAJOR<br>NHPP                                    |
|                          |                                          | Wildoniani               | 021, Construction Anticipated in 2032-2033                                                                                                                                                                                                                                                                                                                                                                                                                                                                                                                                                                                                                                                                                                                                                                                                                                                                                                                                                                                                                                                                                                                                                                                                                                                                                                                                                                                                                                                                                                                                                                                                                                                                                                                                                                                                                                                                                                                                                                                                                                                                                    |                       | Total            |                                         |             |                  |                                       |         |         |            |              |         |          |                                         |      |                  |          |       |                    |                    |               |         |                    | MILET                                            |
| 243-22-018               | 1630-03-03, 25,                          | State of                 | USH 53, La Crosse - Galesville (Old Hwy 93 to Black River),                                                                                                                                                                                                                                                                                                                                                                                                                                                                                                                                                                                                                                                                                                                                                                                                                                                                                                                                                                                                                                                                                                                                                                                                                                                                                                                                                                                                                                                                                                                                                                                                                                                                                                                                                                                                                                                                                                                                                                                                                                                                   |                       | PE<br>ROW        |                                         | De          | esign Conti      | nued                                  |         |         | De<br>27.5 | sign Contir  | nued    | 27.5     |                                         | De   | sign Contir      | ued      |       |                    | De                 | sign Continu  | ued     |                    | NHPP                                             |
| 243-22-018               | 73, 75                                   | Wisconsin                | Resurface, Design Obligated in 2022, Real Estate Anticipated<br>in 2026, Construction Anticipated in 2030                                                                                                                                                                                                                                                                                                                                                                                                                                                                                                                                                                                                                                                                                                                                                                                                                                                                                                                                                                                                                                                                                                                                                                                                                                                                                                                                                                                                                                                                                                                                                                                                                                                                                                                                                                                                                                                                                                                                                                                                                     | Sys Pres              | Const            |                                         |             |                  |                                       |         |         | 27.5       |              |         | 27.5     |                                         |      |                  |          |       |                    |                    |               |         |                    | HSIP                                             |
|                          |                                          |                          | USH 53, La Crosse - Galesville (STH 157 to Holmen Dr),                                                                                                                                                                                                                                                                                                                                                                                                                                                                                                                                                                                                                                                                                                                                                                                                                                                                                                                                                                                                                                                                                                                                                                                                                                                                                                                                                                                                                                                                                                                                                                                                                                                                                                                                                                                                                                                                                                                                                                                                                                                                        |                       | PE               |                                         | De          | esign Conti      | nued                                  |         |         |            | sign Contir  | nued    | 21.5     |                                         | De   | sign Contin      | ued      |       |                    | De                 | sign Contin   | ued     |                    |                                                  |
| 43-22-019                | 1630-03-04, 74                           | State of<br>Wisconsin    | Pavement Replacement, Design Obligated in 2022,                                                                                                                                                                                                                                                                                                                                                                                                                                                                                                                                                                                                                                                                                                                                                                                                                                                                                                                                                                                                                                                                                                                                                                                                                                                                                                                                                                                                                                                                                                                                                                                                                                                                                                                                                                                                                                                                                                                                                                                                                                                                               | Pav Repl              | ROW<br>Const     |                                         |             |                  |                                       |         |         |            |              |         |          |                                         |      |                  |          |       |                    |                    |               |         |                    | NHPP                                             |
|                          |                                          |                          | Construction Anticipated in 2031-2032 (Advanceable to 2029)                                                                                                                                                                                                                                                                                                                                                                                                                                                                                                                                                                                                                                                                                                                                                                                                                                                                                                                                                                                                                                                                                                                                                                                                                                                                                                                                                                                                                                                                                                                                                                                                                                                                                                                                                                                                                                                                                                                                                                                                                                                                   |                       | Total            |                                         |             |                  | 1                                     |         |         |            |              |         |          |                                         |      |                  | ·        |       |                    |                    |               |         |                    |                                                  |
| 243-22-021               | 1630-09-00                               | State of                 | USH 53, USH 14/61 - IH 90 (PE thru Environmental<br>Document/Study - Includes USH 14/61, USH 53, WIS 16, WIS                                                                                                                                                                                                                                                                                                                                                                                                                                                                                                                                                                                                                                                                                                                                                                                                                                                                                                                                                                                                                                                                                                                                                                                                                                                                                                                                                                                                                                                                                                                                                                                                                                                                                                                                                                                                                                                                                                                                                                                                                  | Re Constr             | PE<br>ROW        |                                         | De          | esign Conti      | nued                                  |         |         | De         | sign Contir  | nued    |          |                                         | De   | sign Contir      | ued      |       |                    | De                 | sign Contin   | ued     |                    | MAJOR                                            |
| 43-22-021                | 1030-05-00                               | Wisconsin                | <ol> <li>Reconstruct, Design obligated 2022, Construction TIP #'s:<br/>243-20-016, 243-20-028</li> </ol>                                                                                                                                                                                                                                                                                                                                                                                                                                                                                                                                                                                                                                                                                                                                                                                                                                                                                                                                                                                                                                                                                                                                                                                                                                                                                                                                                                                                                                                                                                                                                                                                                                                                                                                                                                                                                                                                                                                                                                                                                      | Ne Consu              | Const            |                                         |             |                  | -                                     |         |         |            |              |         |          |                                         |      |                  |          |       |                    |                    |               |         |                    | (BOND                                            |
|                          |                                          |                          | USH 53. La Crosse - Galesville (Sand Lake Rd Interchange NB                                                                                                                                                                                                                                                                                                                                                                                                                                                                                                                                                                                                                                                                                                                                                                                                                                                                                                                                                                                                                                                                                                                                                                                                                                                                                                                                                                                                                                                                                                                                                                                                                                                                                                                                                                                                                                                                                                                                                                                                                                                                   |                       | PE               |                                         | De          | esign Conti      | nued                                  |         |         | De         | sign Contin  | nued    |          |                                         | De   | sign Contin      | ued      |       |                    | De                 | sign Continu  | ued     |                    |                                                  |
| 243-24-013               | 1630-03-76                               | State of<br>Wisconsin    | Offramp), Signal & Left Turn Lane, Design under TIP #243-22-<br>19, Construction Anticipated in 2029 (Advanceable to 2027)                                                                                                                                                                                                                                                                                                                                                                                                                                                                                                                                                                                                                                                                                                                                                                                                                                                                                                                                                                                                                                                                                                                                                                                                                                                                                                                                                                                                                                                                                                                                                                                                                                                                                                                                                                                                                                                                                                                                                                                                    | Sys Pres              | ROW<br>Const     |                                         |             |                  |                                       |         |         |            |              |         |          |                                         |      |                  |          |       |                    |                    |               |         |                    | HSIP                                             |
|                          |                                          |                          |                                                                                                                                                                                                                                                                                                                                                                                                                                                                                                                                                                                                                                                                                                                                                                                                                                                                                                                                                                                                                                                                                                                                                                                                                                                                                                                                                                                                                                                                                                                                                                                                                                                                                                                                                                                                                                                                                                                                                                                                                                                                                                                               |                       | Total<br>PE      |                                         | D.          |                  |                                       |         |         |            |              |         |          |                                         | D.   |                  |          |       |                    |                    | -i Cti-       |         |                    | 1                                                |
| 243-23-020               | 7575-09-01, 71                           | State of                 | STH 16, La Crosse - Sparta (USH 53 to STH 35), Preliminary<br>Engineering/NEPA, Pavement Replacement, Design Obligated                                                                                                                                                                                                                                                                                                                                                                                                                                                                                                                                                                                                                                                                                                                                                                                                                                                                                                                                                                                                                                                                                                                                                                                                                                                                                                                                                                                                                                                                                                                                                                                                                                                                                                                                                                                                                                                                                                                                                                                                        | Pav Repl              | ROW              |                                         | De          | esign Conti      | nuea                                  |         |         | De         | sign Contir  | lued    |          |                                         | De   | esign Contir     | uea      |       |                    |                    | sign Contin   | Jea     |                    | MAJOR                                            |
| -40 20 020               | 1010-00-01, 11                           | Wisconsin                | in 2024, Construction Anticipated in 2028, Master Group TIP #:<br>243-22-021                                                                                                                                                                                                                                                                                                                                                                                                                                                                                                                                                                                                                                                                                                                                                                                                                                                                                                                                                                                                                                                                                                                                                                                                                                                                                                                                                                                                                                                                                                                                                                                                                                                                                                                                                                                                                                                                                                                                                                                                                                                  | T dv Ttopi            | Const<br>Total   |                                         |             |                  |                                       |         |         |            |              |         |          |                                         |      |                  |          |       | 5,120.0<br>5,120.0 | 1,280.0            |               |         | 6,400.0<br>6,400.0 | 3                                                |
|                          |                                          | 0                        | STH 16, La Crosse - Sparta (STH 35 to IH 90), includes WIS 157 from WIS 16 to IH 90, Preliminary Engineering/NEPA,                                                                                                                                                                                                                                                                                                                                                                                                                                                                                                                                                                                                                                                                                                                                                                                                                                                                                                                                                                                                                                                                                                                                                                                                                                                                                                                                                                                                                                                                                                                                                                                                                                                                                                                                                                                                                                                                                                                                                                                                            |                       | PE<br>ROW        |                                         | De          | esign Conti      | nued                                  |         |         | De         | sign Contir  | nued    |          |                                         | De   | sign Contir      | ued      |       |                    |                    | sign Continu  | ued     |                    | MAJOR                                            |
| 243-23-021               | 7575-09-02                               | State of<br>Wisconsin    | Reconstruct, Design Obligated in 2023, Master Group TIP #: 243-22-021                                                                                                                                                                                                                                                                                                                                                                                                                                                                                                                                                                                                                                                                                                                                                                                                                                                                                                                                                                                                                                                                                                                                                                                                                                                                                                                                                                                                                                                                                                                                                                                                                                                                                                                                                                                                                                                                                                                                                                                                                                                         | Re Constr             | Const            |                                         |             |                  |                                       |         |         |            |              |         |          |                                         |      |                  |          |       |                    |                    |               |         |                    | (BOND                                            |
|                          |                                          |                          |                                                                                                                                                                                                                                                                                                                                                                                                                                                                                                                                                                                                                                                                                                                                                                                                                                                                                                                                                                                                                                                                                                                                                                                                                                                                                                                                                                                                                                                                                                                                                                                                                                                                                                                                                                                                                                                                                                                                                                                                                                                                                                                               |                       | Total<br>PE      |                                         | De          | esign Conti      | nued                                  |         |         | De         | sign Contin  | nued    |          |                                         | De   | sign Contin      | ued      |       | -                  | De                 | sign Continu  | ued .   |                    |                                                  |
| 243-23-022               | 5221-09-00, 01,<br>72, 73, 74, 75,<br>76 | State of<br>Wisconsin    | STH 35, La Crosse - Trempealeau (USH 14/61 to USH 53),<br>Reconstruct, Design Obligated in 2023 & 2024, Master Group                                                                                                                                                                                                                                                                                                                                                                                                                                                                                                                                                                                                                                                                                                                                                                                                                                                                                                                                                                                                                                                                                                                                                                                                                                                                                                                                                                                                                                                                                                                                                                                                                                                                                                                                                                                                                                                                                                                                                                                                          | Re Constr             | ROW              |                                         |             |                  |                                       |         |         |            |              |         |          |                                         |      |                  |          |       | 18,012.0           |                    |               |         | 22.515.0           | MAJOR:                                           |
|                          | 76                                       | WISCONSIN                | TIP #: 243-22-021, Construction Anticipated in 2028-2030                                                                                                                                                                                                                                                                                                                                                                                                                                                                                                                                                                                                                                                                                                                                                                                                                                                                                                                                                                                                                                                                                                                                                                                                                                                                                                                                                                                                                                                                                                                                                                                                                                                                                                                                                                                                                                                                                                                                                                                                                                                                      |                       | Total            |                                         |             |                  |                                       |         |         |            |              |         |          |                                         |      |                  |          |       | 18,012.0           | 4,503.0<br>4,503.0 |               |         | 22,515.0           | Ó                                                |
|                          |                                          | State of                 | USH 53, La Crosse - Galesville (STH 35 to IH 90), Preliminary                                                                                                                                                                                                                                                                                                                                                                                                                                                                                                                                                                                                                                                                                                                                                                                                                                                                                                                                                                                                                                                                                                                                                                                                                                                                                                                                                                                                                                                                                                                                                                                                                                                                                                                                                                                                                                                                                                                                                                                                                                                                 |                       | PE<br>ROW        |                                         | De          | esign Conti      | nued                                  |         |         | De         | sign Contir  | nued    |          |                                         | De   | sign Contin      | ued<br>T |       |                    | De                 | sign Contin   | ued     |                    | MAJOR:                                           |
| 243-23-023               | 1630-09-01                               | Wisconsin                | Engineering/NEPA, Reconstruct, Design Obligated in 2023,<br>Master Group TIP #: 243-22-021                                                                                                                                                                                                                                                                                                                                                                                                                                                                                                                                                                                                                                                                                                                                                                                                                                                                                                                                                                                                                                                                                                                                                                                                                                                                                                                                                                                                                                                                                                                                                                                                                                                                                                                                                                                                                                                                                                                                                                                                                                    | Re Constr             | Const            |                                         |             |                  |                                       |         |         |            |              |         |          |                                         |      |                  |          |       |                    |                    |               |         |                    | (BOND)                                           |
|                          |                                          |                          |                                                                                                                                                                                                                                                                                                                                                                                                                                                                                                                                                                                                                                                                                                                                                                                                                                                                                                                                                                                                                                                                                                                                                                                                                                                                                                                                                                                                                                                                                                                                                                                                                                                                                                                                                                                                                                                                                                                                                                                                                                                                                                                               |                       | Total<br>PE      |                                         |             |                  |                                       |         |         |            |              |         |          |                                         |      |                  |          |       |                    |                    |               |         |                    | <del>                                     </del> |
| 243-20-031               | 1640-01-05, 75                           | State of<br>Wisconsin    | USH 14, La Crosse - Westby (Marion Road to Garner Place),<br>Mill & Overlay, Design obligated 2020, Construction Obligated                                                                                                                                                                                                                                                                                                                                                                                                                                                                                                                                                                                                                                                                                                                                                                                                                                                                                                                                                                                                                                                                                                                                                                                                                                                                                                                                                                                                                                                                                                                                                                                                                                                                                                                                                                                                                                                                                                                                                                                                    | Sys Pres              | ROW              |                                         | Cone        | truction Co      | ntinued                               |         |         |            |              |         |          |                                         |      |                  |          |       |                    |                    |               |         |                    | SF                                               |
|                          |                                          | Wildoniani               | in 2024-20252025                                                                                                                                                                                                                                                                                                                                                                                                                                                                                                                                                                                                                                                                                                                                                                                                                                                                                                                                                                                                                                                                                                                                                                                                                                                                                                                                                                                                                                                                                                                                                                                                                                                                                                                                                                                                                                                                                                                                                                                                                                                                                                              |                       | Total            |                                         | COIIS       | aracaon oc       | illilided                             |         |         |            |              |         |          |                                         |      |                  |          |       |                    |                    |               |         |                    | <u> </u>                                         |
|                          | 1641-02-02, 22,                          | 0                        | USH 14, City of La Crosse, South Avenue; Green Bay St. to<br>Ward Ave., Reconstruct the roadway and improve the                                                                                                                                                                                                                                                                                                                                                                                                                                                                                                                                                                                                                                                                                                                                                                                                                                                                                                                                                                                                                                                                                                                                                                                                                                                                                                                                                                                                                                                                                                                                                                                                                                                                                                                                                                                                                                                                                                                                                                                                               |                       | PE               | •                                       |             |                  |                                       |         |         |            |              |         |          |                                         |      |                  |          |       |                    |                    |               |         |                    | HSIP                                             |
| 243-13-015               | 42, 43, 53, 54,<br>70, 72, 80, 82,       | State of<br>Wisconsin    | intersections, including traffic signal rehab at Green Bay St.<br>Design obligated 2013, ROW in 2019-2023, Construction                                                                                                                                                                                                                                                                                                                                                                                                                                                                                                                                                                                                                                                                                                                                                                                                                                                                                                                                                                                                                                                                                                                                                                                                                                                                                                                                                                                                                                                                                                                                                                                                                                                                                                                                                                                                                                                                                                                                                                                                       | Re Const              | Const            |                                         | Cons        | truction Co      | ntinued                               |         |         |            |              |         |          |                                         |      |                  |          |       |                    |                    |               |         |                    | NHPP                                             |
|                          | 3700-10-79                               |                          | Obligated in 2022-2023                                                                                                                                                                                                                                                                                                                                                                                                                                                                                                                                                                                                                                                                                                                                                                                                                                                                                                                                                                                                                                                                                                                                                                                                                                                                                                                                                                                                                                                                                                                                                                                                                                                                                                                                                                                                                                                                                                                                                                                                                                                                                                        |                       | Total            |                                         |             |                  |                                       |         |         |            |              |         |          |                                         |      |                  |          |       |                    |                    |               |         |                    | ITS                                              |
| 243-19-022               | 5200-03-33, 63                           | State of                 | USH 14, Cameron Ave & Cass St Structures B-32-202 & -300,<br>Paint and Repair. Design Obligated in 2019, Construction                                                                                                                                                                                                                                                                                                                                                                                                                                                                                                                                                                                                                                                                                                                                                                                                                                                                                                                                                                                                                                                                                                                                                                                                                                                                                                                                                                                                                                                                                                                                                                                                                                                                                                                                                                                                                                                                                                                                                                                                         | Sys Pres              | PE<br>ROW        |                                         |             |                  |                                       |         |         |            |              |         |          |                                         |      |                  |          |       |                    |                    |               |         |                    | SF                                               |
|                          |                                          | Wisconsin                | Obligated in 2024                                                                                                                                                                                                                                                                                                                                                                                                                                                                                                                                                                                                                                                                                                                                                                                                                                                                                                                                                                                                                                                                                                                                                                                                                                                                                                                                                                                                                                                                                                                                                                                                                                                                                                                                                                                                                                                                                                                                                                                                                                                                                                             | -,                    | Const<br>Total   |                                         | Cons        | truction Co      | ntinued                               |         |         |            |              |         |          |                                         |      |                  |          |       |                    |                    |               |         |                    | 1                                                |
|                          | 5000 00 04 04                            | State of                 | USH 14, Cameron Ave & Cass St Structures B-32-202 & -300,                                                                                                                                                                                                                                                                                                                                                                                                                                                                                                                                                                                                                                                                                                                                                                                                                                                                                                                                                                                                                                                                                                                                                                                                                                                                                                                                                                                                                                                                                                                                                                                                                                                                                                                                                                                                                                                                                                                                                                                                                                                                     |                       | PE               |                                         |             |                  |                                       |         | 234.0   | 58.5       |              |         | 292.5    |                                         | De   | sign Contir      | ued      |       |                    | De                 | sign Contin   | ued     |                    | NHPP                                             |
| 243-24-040               | 5200-03-04, 84                           | Wisconsin                | Paint & Repair - Bridge Rahabilitation. Design Anticipated in<br>2025, Construction Anticipated in 2032                                                                                                                                                                                                                                                                                                                                                                                                                                                                                                                                                                                                                                                                                                                                                                                                                                                                                                                                                                                                                                                                                                                                                                                                                                                                                                                                                                                                                                                                                                                                                                                                                                                                                                                                                                                                                                                                                                                                                                                                                       | Sys Pres              | Const<br>Total   |                                         |             |                  |                                       |         | 234.0   | 58.5       |              |         | 292.5    |                                         |      |                  |          |       |                    |                    |               |         |                    | -                                                |
|                          |                                          |                          | arrier i a la constanta de la |                       | PE<br>ROW        |                                         | De          | esign Conti      | nued                                  |         |         |            | sign Contir  | nued    |          |                                         |      |                  |          |       |                    |                    |               |         |                    | NHPP                                             |
|                          | 5163-07-02, 20,                          | State of                 | STH 35, La Crosse County Line to Garner Place, Reconstruct<br>STH 35 / USH 14/61 Intersection. Design obligated in 2014.                                                                                                                                                                                                                                                                                                                                                                                                                                                                                                                                                                                                                                                                                                                                                                                                                                                                                                                                                                                                                                                                                                                                                                                                                                                                                                                                                                                                                                                                                                                                                                                                                                                                                                                                                                                                                                                                                                                                                                                                      |                       | Const            | 75.1                                    | 128.6       | 3                | 16.4                                  | 220.1   | 8,437.0 | 2,109.3    |              |         | 10,546.3 |                                         | Cons | truction Cor     | ntinued  |       | -                  |                    |               |         |                    | INTERP                                           |
| 243-14-026               | 24, 42, 43, 52,<br>53, 72, 77            | Wisconsin                | North half (-77) -ROW 2020, Construction 2021-2022. South half (-72) -ROW 2020, - UTL 2024, Construction Anticipated in                                                                                                                                                                                                                                                                                                                                                                                                                                                                                                                                                                                                                                                                                                                                                                                                                                                                                                                                                                                                                                                                                                                                                                                                                                                                                                                                                                                                                                                                                                                                                                                                                                                                                                                                                                                                                                                                                                                                                                                                       | Re Const              |                  |                                         |             |                  |                                       |         | 1       |            |              |         |          | l                                       |      |                  |          |       |                    |                    |               |         |                    |                                                  |
|                          |                                          |                          | 2026 (Advanceable to 2025)                                                                                                                                                                                                                                                                                                                                                                                                                                                                                                                                                                                                                                                                                                                                                                                                                                                                                                                                                                                                                                                                                                                                                                                                                                                                                                                                                                                                                                                                                                                                                                                                                                                                                                                                                                                                                                                                                                                                                                                                                                                                                                    |                       | Total            | 75.1                                    | 128.6       | 3                | 16.4                                  | 220.1   | 8,437.0 | 2,109.3    |              |         | 10.546.3 | l                                       |      |                  |          |       |                    |                    |               |         |                    |                                                  |
|                          | 7575-07-03, 23,                          | Chata of                 | STH 16, (La Crosse Street, City of La Crosse), Oakland St. to                                                                                                                                                                                                                                                                                                                                                                                                                                                                                                                                                                                                                                                                                                                                                                                                                                                                                                                                                                                                                                                                                                                                                                                                                                                                                                                                                                                                                                                                                                                                                                                                                                                                                                                                                                                                                                                                                                                                                                                                                                                                 |                       | PE<br>ROW        | /3.1                                    | 120.0       |                  | 10.4                                  | . 220.  | 0,407.0 | 2,108.3    |              |         | 10,040.0 |                                         |      |                  |          |       |                    |                    |               |         |                    | HSIP                                             |
| 43-11-024                | 7575-07-03, 23,<br>73, 83                | State of<br>Wisconsin    | Losey Blvd., Patch and overlay, Design obligated 2011.<br>Construction in 2022-2023                                                                                                                                                                                                                                                                                                                                                                                                                                                                                                                                                                                                                                                                                                                                                                                                                                                                                                                                                                                                                                                                                                                                                                                                                                                                                                                                                                                                                                                                                                                                                                                                                                                                                                                                                                                                                                                                                                                                                                                                                                           | Sys Pres              | Const            |                                         | Cons        | truction Co      | ntinued                               |         |         |            |              |         |          |                                         |      |                  |          |       |                    |                    |               |         |                    | HSIP<br>NHPP                                     |
|                          | 1                                        | I                        |                                                                                                                                                                                                                                                                                                                                                                                                                                                                                                                                                                                                                                                                                                                                                                                                                                                                                                                                                                                                                                                                                                                                                                                                                                                                                                                                                                                                                                                                                                                                                                                                                                                                                                                                                                                                                                                                                                                                                                                                                                                                                                                               |                       | Total            | 1                                       |             | 1                | 1                                     | 1       | 1       | 1          | 1            | 1       | 1        | ı                                       | 1    | 1                | 1        | 1     | 1                  | Ì                  | 1             | ı       |                    | 1                                                |