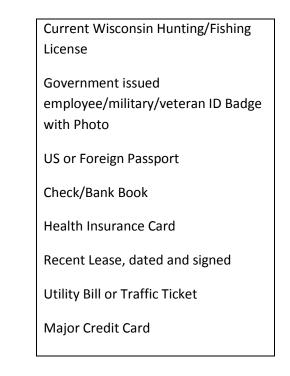

TWO OF THE FOLLOWING:

**NOTE:** A valid street address, not a PO Box, is required, although a PO Box can be used in the "mail to" area.